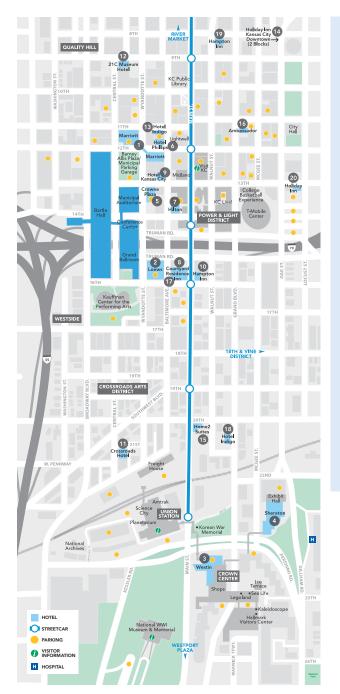

# **Local Area Map**

- Convention Center Complex
- Hotels
- Dining & Entertainment
- Parking
- Streetcar
- Hospital

# **LOCAL AREA MAP**

Click here to return to Points of Interest

#### **CONVENTION CENTER COMPLEX**

- Bartle Hall
- Municipal Auditorium/Music Hall
- Conference Center
- Grand Ballroom
- Barney Allis Plaza/Municipal Parking Garage

#### **HOTELS**

- 1) Marriott Downtown
- 2) Loews Kansas City Hotel
- 3) Westin Crown Center
- 4) Sheraton Crown Center
- 5) Crowne Plaza
- 6) Hotel Phillips
- 7) Hilton President
- 8) Courtyard Downtown
- 9) Hotel Kansas City
- 10) Hampton Inn Crossroads
- 11) Crossroads Hotel
- 12) 21c Museum Hotel
- 13) Hotel Indigo Downtown
- 14) Holiday Inn Kansas City Downtown
- 15) Hilton Home2 Suites
- 16) Ambassador Hotel
- 17) Residence Inn Downtown
- 18) Hotel Indigo Crossroads
- 19) Hampton Inn Downtown
- 20) Holiday Inn Express

#### **DINING & ENTERTAINMENT**

- River Market
- Kansas City Power & Light District
- T-Mobile Center
- Kauffman Center for the Performing Arts
- Crossroads Arts District
- Westside
- 18th & Vine Historic Jazz District
- Union Station/Science City
- Crown Center Shops & Restaurants
- National WWI Museum and Memorial