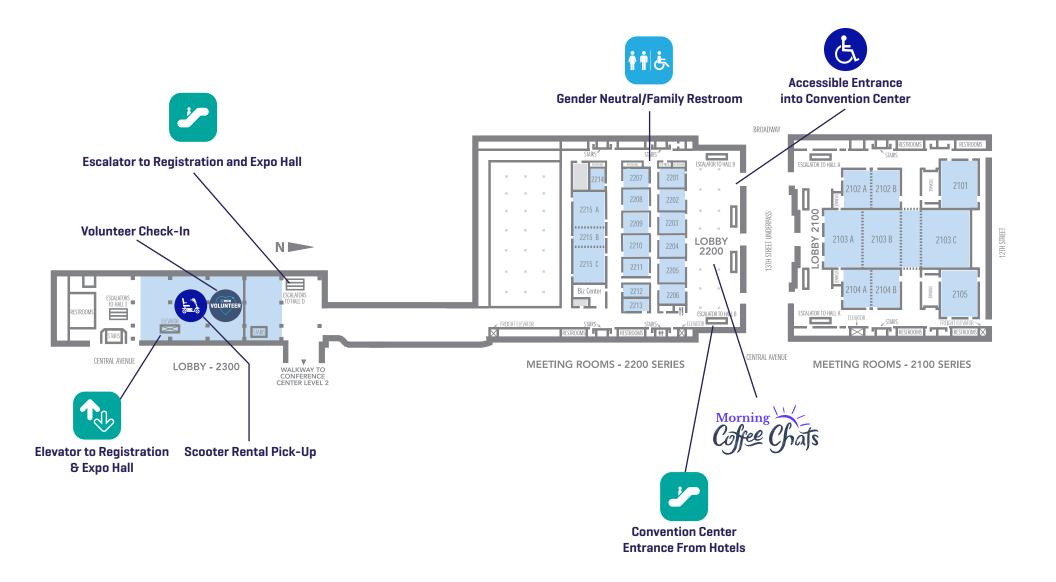

### Level 2

- Morning Coffee Chats
- Gender Neutral/Family Restrooms
- · Scooter Rental Pick-Up
- Volunteer Check-In

# Kansas City Convention Center

301 W 13th St #100

Kansas City, MO 64105

Click here to return to Points of Interest

::::

Level 3

Click here to return to Points of Interest

\*\*\*\*