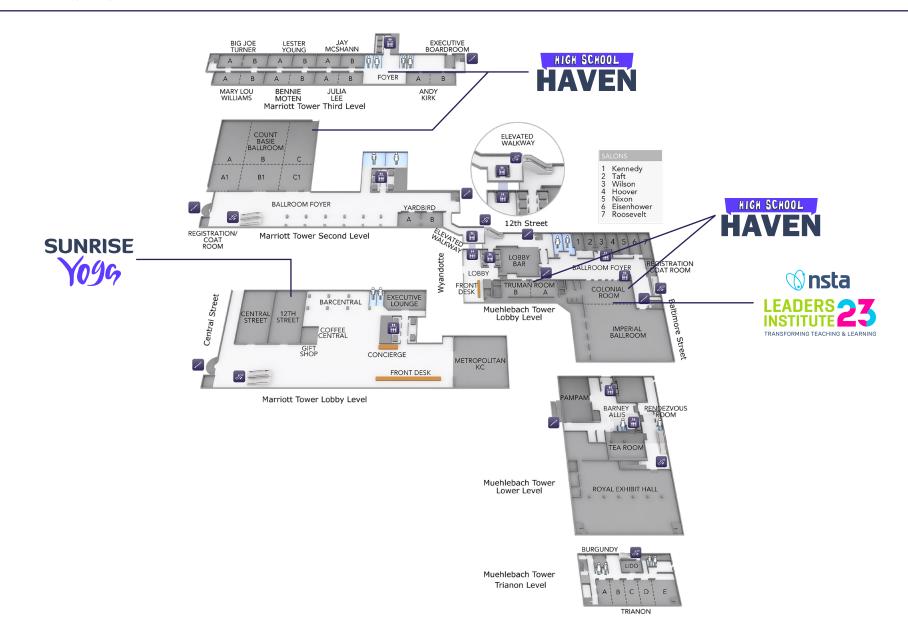

### **Marriott Hotel**

### Level 1

- · High School Haven
- NSTA Leaders Institute Session
- Sunrise Yoga

### Level 3

- Professional Learning Institutes (PLIs)
- Short Courses
- · High School Haven

# Levels 1, 2, and 3

Click here to return to Points of Interest