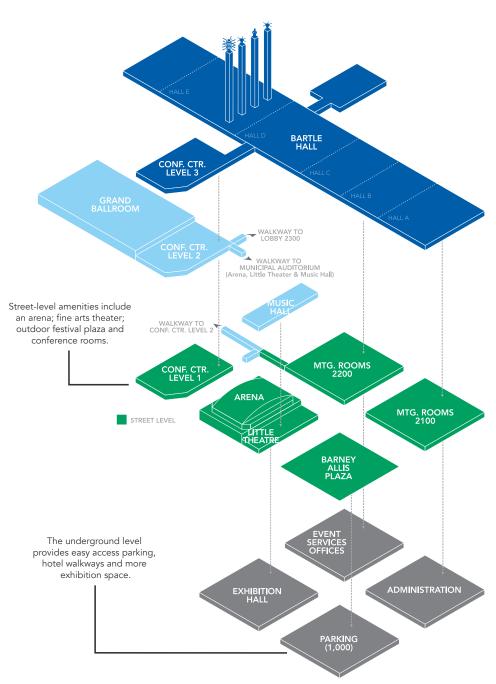

al Pick-Up
- Volunteer Check-In

### Level 3

- Registration
- Expo Hall
- First-Aid
- NSTA Hub
- Poster Sessions
- · Job Fair
- NSTA Café
- STEM Shar-a-thon

### **Grand Ballroom**

- · Opening Reception
- Opening Keynote Session
- Keynote Session
- Featured Presentation
- Featured Panel
- · First-Timers Session
- Gender Neutral/Family Restrooms
- Mother's room

### **Marriott Hotel**

### Level 1

- · High School Haven
- NSTA Leaders Institute Session
- Sunrise Yoga

### Level 3

- Professional Learning Institutes (PLIs)
- Short Courses
- · High School Haven

# **Local Area Map**

- Convention Center Complex
- Hotels
- Dining & Entertainment
- Parking
- Streetcar
- Hospital

# **Additional Maps**

Expo Hall



# Kansas City Convention Center

301 W 13th St #100

Kansas City, MO 64105









Click here to return to Points of Interest



::::



Level 3

Click here to return to Points of Interest



\*\*\*\*



# **Grand Ballroom**

### Click here to return to Points of Interest





# Levels 1, 2, and 3

Click here to return to Points of Interest





# KANSAS CITY 23

**OCTOBER 25-28** 



# **LOCAL AREA MAP**

Click here to return to Points of Interest

#### **CONVENTION CENTER COMPLEX**

- Bartle Hall
- Municipal Auditorium/Music Hall
- Conference Center
- Grand Ballroom
- Barney Allis Plaza/Municipal Parking Garage

#### **HOTELS**

- 1) Marriott Downtown
- 2) Loews Kansas City Hotel
- 3) Westin Crown Center
- 4) Sheraton Crown Center
- 5) Crowne Plaza
- 6) Hotel Phillips
- 7) Hilton President
- 8) Courtyard Downtown
- 9) Hotel Kansas City
- 10) Hampton Inn Crossroad