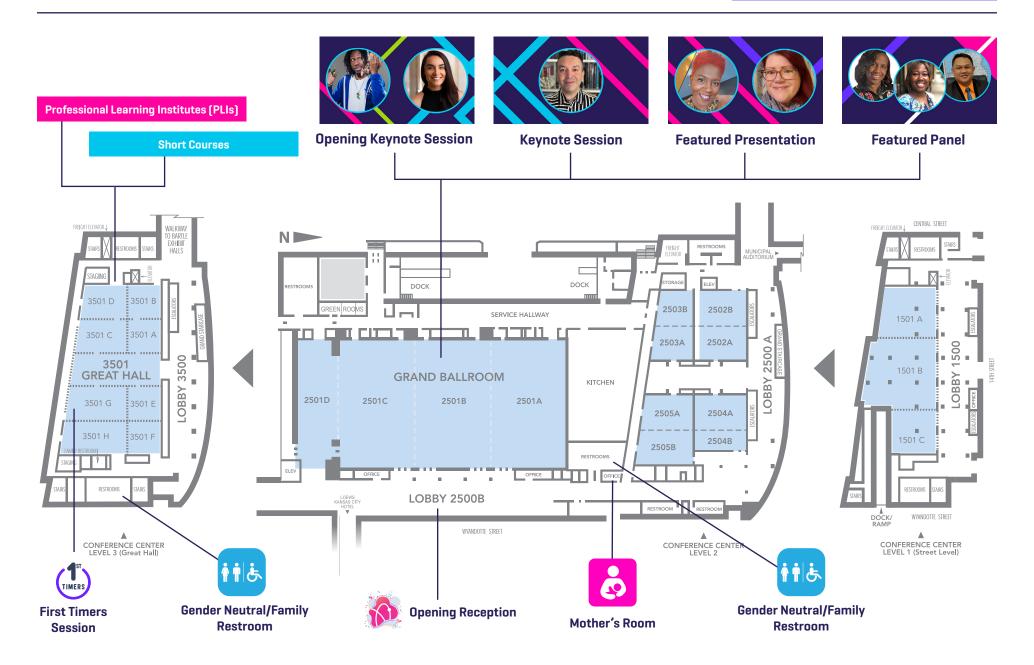

# **Kansas City Convention Center**

### Level 2

- Morning Coffee Chats
- Gender Neutral/Family Restrooms
- · Scooter Rental Pick-Up
- Volunteer Check-In

### Level 3

- Registration
- Expo Hall
- First-Aid
- NSTA Hub
- Poster Sessions
- · Job Fair
- NSTA Café
- STEM Shar-a-thon

### **Grand Ballroom**

- · Opening Reception
- Opening Keynote Session
- Keynote Session
- Featured Presentation
- Featured Panel
- · First-Timers Session
- Gender Neutral/Family Restrooms
- Mother's room

# Kansas City Convention Center

301 W 13th St #100

Kansas City, MO 64105

Click here to return to Points of Interest

::::

Level 3

Click here to return to Points of Interest

\*\*\*\*

# **Grand Ballroom**

### Click here to return to Points of Interest