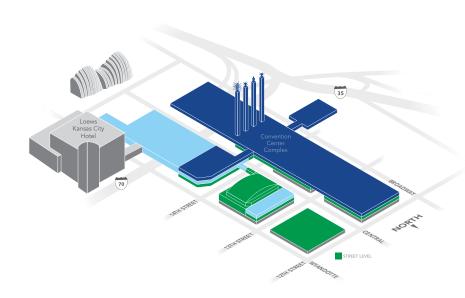

# **Local Area Map**

- Convention Center Complex
- Hotels
- Dining & Entertainment
- Parking
- Streetcar
- Hospital

#### **CONVENTION CENTER COMPLEX**

- Bartle Hall
- Municipal Auditorium/Music Hall
- Conference Center
- Grand Ballroom
- Barney Allis Plaza/Municipal Parking Garage

#### **HOTELS**

- 1) Marriott Downtown
- 2) Loews Kansas City Hotel
- 3) Westin Crown Center
- 4) Sheraton Crown Center
- 5) Crowne Plaza
- 6) Hotel Phillips
- 7) Hilton President
- 8) Courtyard Downtown
- 9) Hotel Kansas City
- 10) Hampton Inn Crossroads
- 11) Crossroads Hotel
- 12) 21c Museum Hotel
- 13) Hotel Indigo Downtown
- 14) Holiday Inn Kansas City Downtown
- 15) Hilton Home2 Suites
- 16) Ambassador Hotel
- 17) Residence Inn Downtown
- 18) Hotel Indigo Crossroads
- 19) Hampton Inn Downtown
- 20) Holiday Inn Express

#### **DINING & ENTERTAINMENT**

- River Market
- Kansas City Power & Light District
- T-Mobile Center
- Kauffman Center for the Performing Arts
- Crossroads Arts District
- Westside
- 18th & Vine Historic Jazz District
- Union Station/Science City
- Crown Center Shops & Restaurants
- National WWI Museum and Memorial