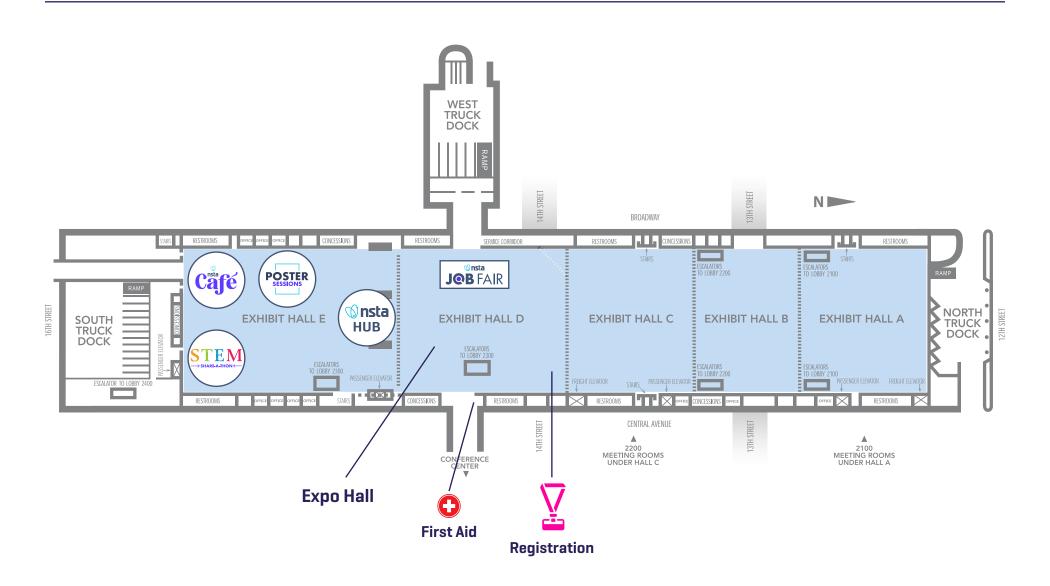

### Level 3

- Registration
- Expo Hall
- First-Aid
- NSTA Hub
- Poster Sessions
- · Job Fair
- NSTA Café
- STEM Shar-a-thon

# **EXPO HALL**

## Click here to return to Points of Interest

| # | 2023                | 3D Molecular Designs                               |      | 1736 | Edvotek Inc.                                            |   | 1629 | MiniOne Systems                                      |   | 819  | STEM Sports                            |
|---|---------------------|----------------------------------------------------|------|------|---------------------------------------------------------|---|------|------------------------------------------------------|---|------|----------------------------------------|
| A | 935                 | Adventerra Games North America                     |      | 727  | Elenco Electronics, Inc.                                |   | 2028 | miniPCR                                              |   | 1419 | STEMscopes by Accelerate Learning      |
|   | 835                 | Aidmics Biotechnology                              |      | 2320 | Emriver, Inc.                                           | N | 1621 | National Geographic Learning   Cen-<br>gage Learning |   | 1319 | Step Into / Zoic Labs                  |
|   | 1631                | American Farm Bureau Foundation for<br>Agriculture |      | 2321 | EPA Office of Research and Development                  |   | 1614 | National STEM Honor Society                          |   | 2136 | Stile Education                        |
|   | 1138                | American Society of Human Genetics                 |      | 1615 | Epulse                                                  |   | 1437 | Natural History Museum of Utah                       |   | 916  | Stokes Robotics                        |
|   | 1921                |                                                    |      | 1436 | ExploreLearning                                         |   | 1329 | NOAA                                                 |   | 1338 | Stowers Institute for Medical Research |
|   | 1219                | Amplify                                            |      | 1836 |                                                         |   | 1539 |                                                      |   | 1339 | STREAMWORKS                            |
|   | 1014                | Anatomage                                          | -    | 2132 | EZ-Robot                                                |   | 2223 | Noble Schools                                        |   | 1936 | Studies Weekly                         |
|   |                     | Anatomy In Clay Learning Systems                   | F    | 1529 | Family Science Adventures                               |   | 2032 | Nutrients for Life Foundation                        |   | 1616 | Study.com                              |
|   | 1118                | Arbor Scientific                                   |      | 2315 | Fisher Science Education                                | 0 | 2032 | Oak Ridge Associated Universities                    |   | 815  | Superspace                             |
|   |                     | Army Educational Outreach Program                  | G    |      | Great Minds                                             |   |      | Otto Trading, Inc.                                   | т | 1035 | TCI                                    |
| В | 1922                | Bio-Rad Laboratories                               |      | 2237 | Grow.bio                                                | P | 1620 | PASCO                                                |   | 1733 | TeachKind                              |
|   | 1716                | Biotility                                          | Н    | 1428 | hand2mind                                               |   | 1937 | Pearls With Purpose                                  |   | 1715 | Texas Instruments                      |
|   | 1521                | BIOZONE Corporation                                |      | 2029 | HangZhou YuShu TECHNOLOGY<br>CO.,LTD (Unitree Robotics) |   | 919  | PEER Physics                                         |   | 1837 | The Cornell Lab of Ornithology         |
|   | 1536                | BrainStorm STEM Education                          |      | 1533 | Hawaii Department of Education                          |   | 1739 | Penda Learning                                       |   | 1737 | The Markerboard People, Inc.           |
|   | 2236                | Breakthrough Technologies                          |      | 1034 | HEMCO Corporation                                       |   | 1018 | Pets in the Classroom                                |   | 1015 | The National Anti-Vivisection Society  |
| С | 1114                | California Northstate University                   |      | 1828 | HENKA LLC                                               |   | 1732 | Phenomenon Science Education                         |   | 915  | The National World War II Museum       |
|   | 2015                | Carolina Biological Supply Co.                     |      | 2221 | HHMI BioInteractive                                     |   | 1830 | Pitsco Education                                     |   | 826  | The NEED Project                       |
|   | 1515                | Central Creativity                                 |      | 828  | Houghton Mifflin Harcourt (HMH)                         |   | 1135 | Pivot Interactives                                   |   | 914  | The WonderPax                          |
|   | 2215                | CloudLabs LLC                                      | . 10 | 1017 | Illinois Mathematics and Science                        |   | 2031 | Plasma Games  Positive Physics/Chemistry/STEM        |   | 1337 | Toshiba/NSTA Exploravision             |
|   | <sup>1239</sup> Cog | Cognitive Surplus                                  | 1    |      | Academy                                                 |   | 1714 |                                                      |   | 818  | Tried & True Education                 |
|   | 1116                | College Board                                      |      | 2231 | Imagine Learning   Twig Education                       |   | 1139 | Propello                                             |   | 1728 | TRUE Robotics. Inc.                    |
|   | 719                 | Creative Discovery Museum                          |      | 1617 | IREX - Fulbright Teacher Exchanges                      | s | 1321 | Savvas Learning Company                              |   | 1731 | U.S. Dept. of Energy, Office of Fossil |
|   | 1729                | CS Britton Inc.                                    | K    | 1537 | Kansas City Public Schools                              |   | 715  | Science Coach                                        | U |      | Energy & Carbon Management             |
| D | 1632                | DeKalb County School District                      |      | 1929 | Kendall Hunt Publishing Co.                             |   | 934  | Seeds of Change Research                             |   | 1439 | University of Nebraska at Kearney      |
|   | 1634                | Derby Academy                                      |      | 1538 | Killer Snails, LLC                                      |   | 1637 | Shell Science Lab Challenge                          |   | 1838 | USA BMX Foundation                     |
|   | 1823                | Discover Engineering (DiscoverE)                   |      | 2133 | Kognity                                                 |   | 2137 | Simulation Curriculum                                | v | 1915 | Vernier Software & Technology          |
|   | 2129                | Diversified Spaces                                 | L    | 2229 | Lab-Aids, Inc.                                          |   | 1535 | South Bend Community School<br>Corporation           |   | 2128 | Visible Body                           |
|   | 1039                | DoD STEM/RTI International                         |      | 2123 | LaunchLearning By Cosmosphere                           |   | 2033 | South Dakota State University                        | W | 1019 | World Wildlife Fund                    |
| E | 1016                | EARTHDAY.ORG                                       | М    | 814  | Merge                                                   |   | 1815 | Starlab                                              |   | 1415 | WorldStrides                           |
|   | 1229                | ECA Science Kit Services                           |      | 1832 | Milestone C                                             |   | 1115 |                                                      |   |      |                                        |
|   | 1730                | Education Projects and Partnerships,<br>LLC        |      | 723  | Minerals Education Coalition                            |   | 1115 | STEAM-U (Teacher-Led PD)                             |   |      |                                        |