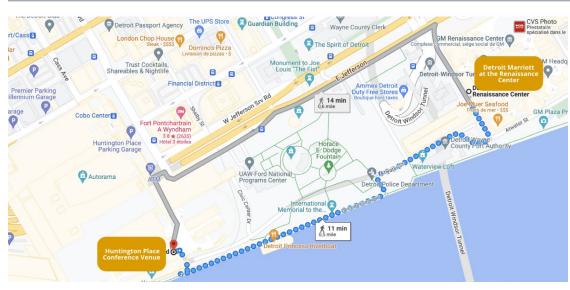

# Walking

#### **TRAVEL TIME**

**Detroit Riverwalk** 10 MINUTES

**Jefferson Boulevard** 15 MINUTES