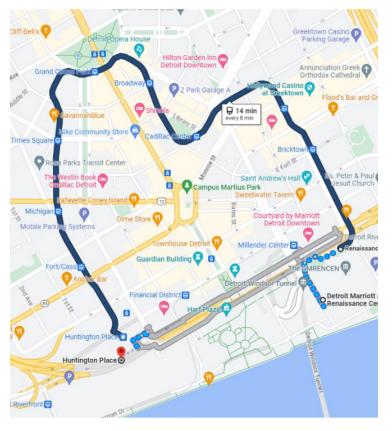

# **Detroit People Mover**

### LOCATIONS

Renaissance Center station Tower 200, Level 2 Huntington Place station Fourth floor near Congress St.

#### TRAVEL TIME

**Renaissance to Huntington** 14 Minutes

Huntington to Renaissance 11 Minutes