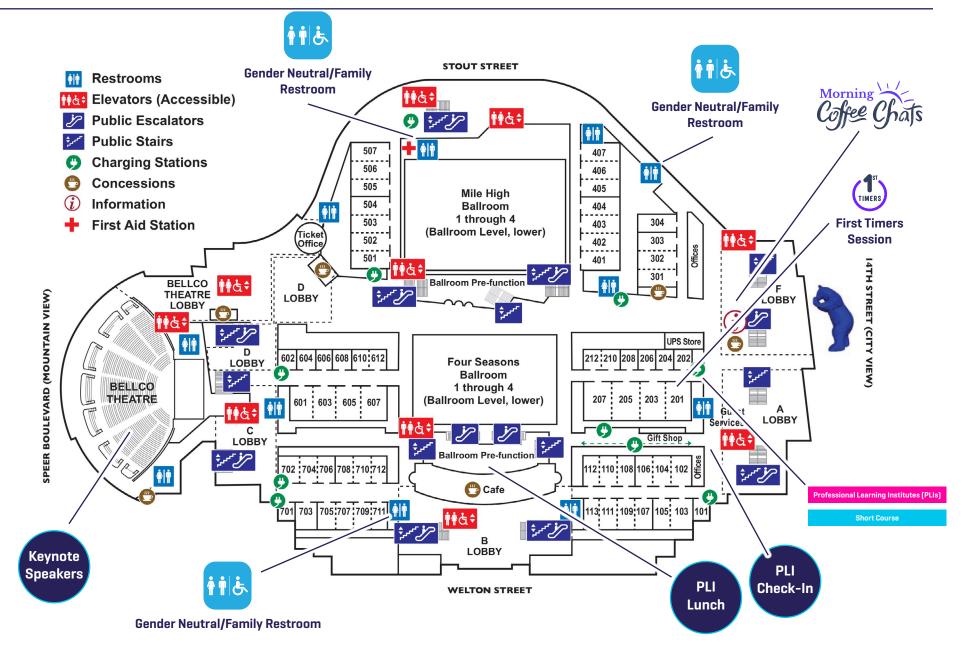

### Level 3

- First-Timers Session
- Gender Neutral/Family Restrooms
- Keynote Sessions
- Professional Learning Institutes (PLIs)
- Short Course

### Level 3

• High School Haven

**POINTS OF INTEREST** 

### Level 4

• Leaders Institute