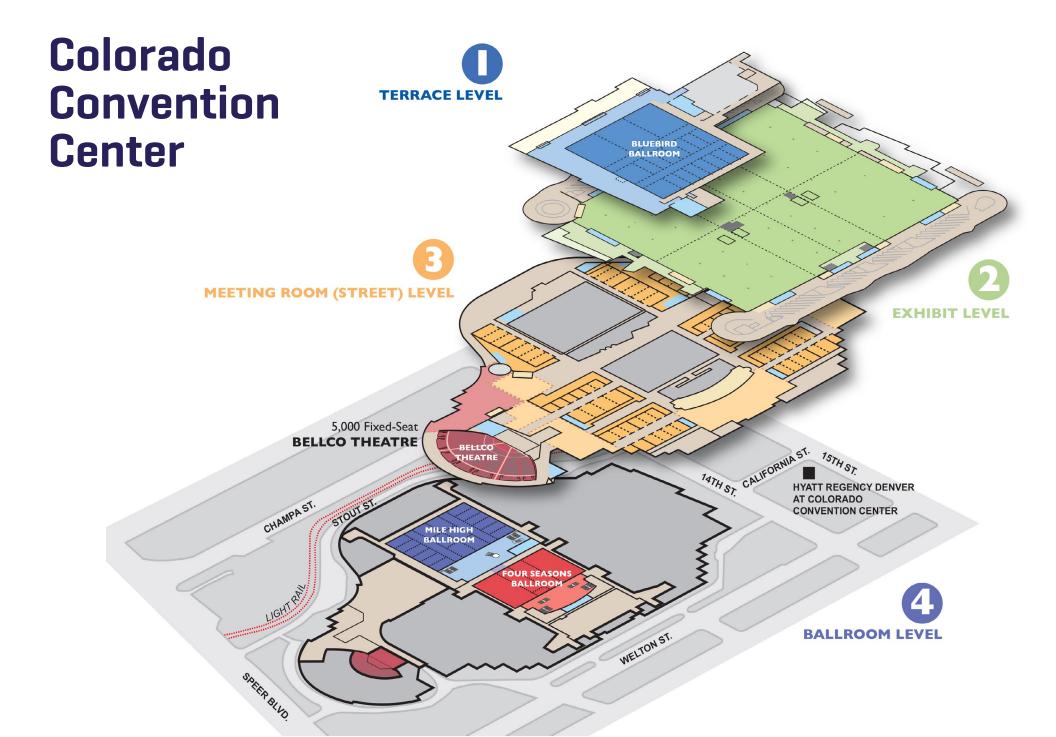

### **Colorado Convention Center**

#### **Overview**

### **Terrace Level**

- Opening Reception
- Teacher Voices Keynote

### Level 2

- Expo Hall
- Job Fair
- Registration
- NSTA Café
- NSTA Hub
- Poster Sessions
- Scooter Rental Pick-Up
- Shar-a-thons
- Volunteer Check-In

### Level 3

- First-Timers Session
- Gender Neutral/Family Restrooms
- Keynote Sessions
- Professional Learning Institutes (PLIs)
- Short Course

### Lower Level