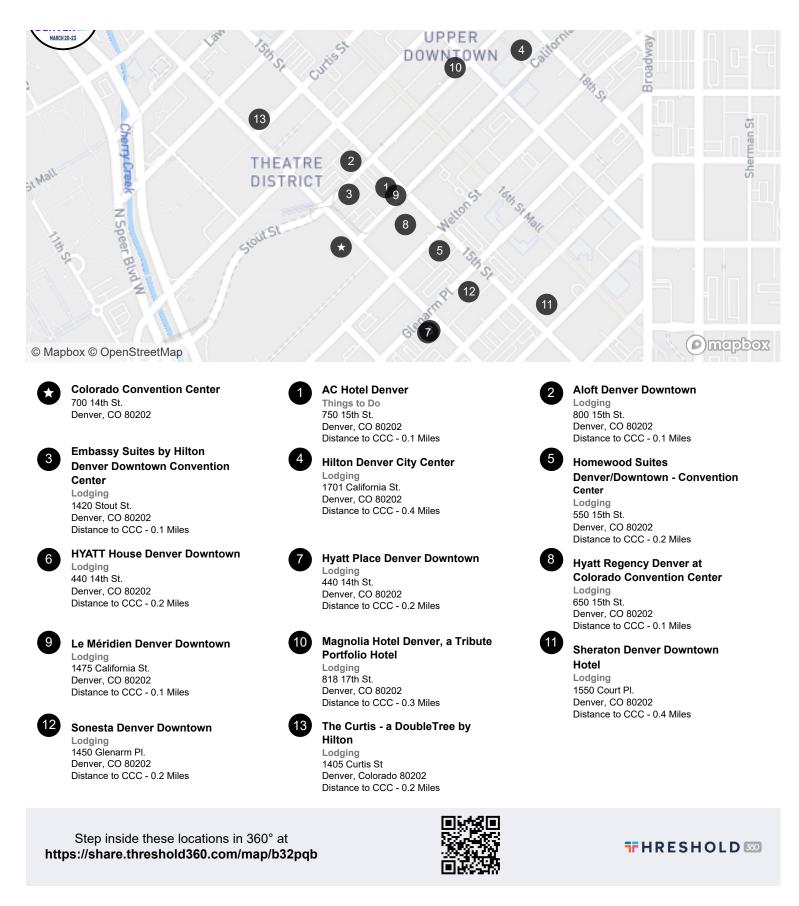

### **Local Area**

### **Hotel Locations**

- AC Hotel Denver
- Aloft Denver Downtown
- Embassy Suites by Hilton
- Hilton Denver City Center
- Homewood Suites
- Hyatt House Denver Downtown
- Hyatt Place Denver Downtown
- Hyatt Regency Denver at Colorado Convention Center
- Le Meridien Denver Downtown
- Magnolia Hotel Denver
- Sheraton Denver Downtown
- Sonesta Denver Downtown
- The Curtis a DoubleTree by Hilton

### LOCAL AREA MAP