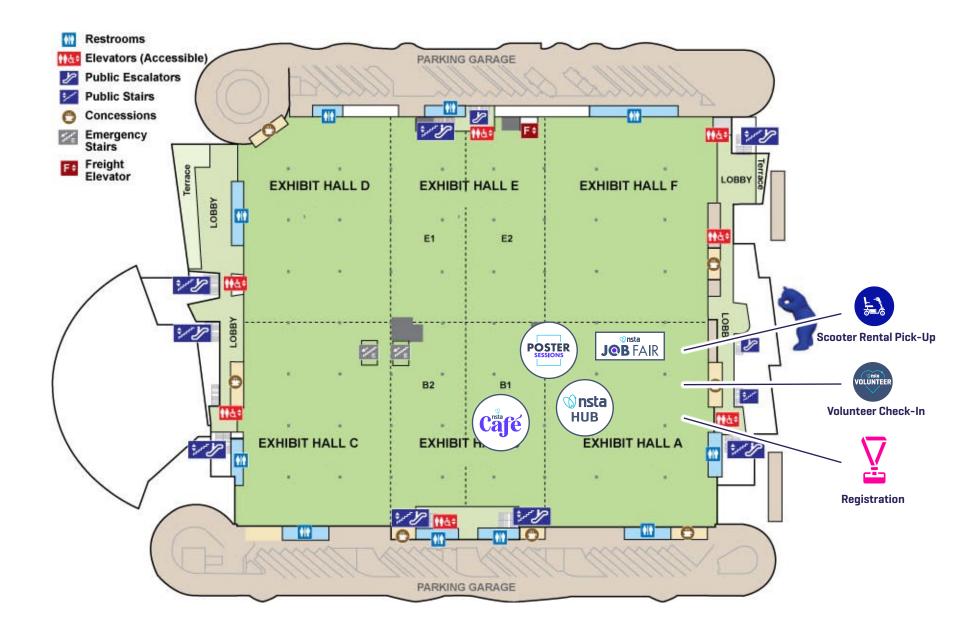

### Level 2

- Expo Hall
- Job Fair
- Registration
- NSTA Café
- NSTA Hub
- Poster Sessions
- Scooter Rental Pick-Up
- Shar-a-thons
- Volunteer Check-In

### Expo Hall

- Expo Hall Map
- Job Fair
- Registration
- NSTA Café
- NSTA Hub
- Poster Sessions
- Share-a-thons