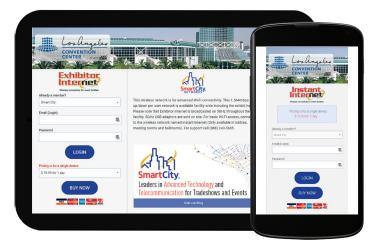

## Wifi Connection Guide

CONNECT

Connect to the network name (i.e., Exhibitor Internet or Instant Internet) by following your computer's procedure for choosing available wireless networks.

OPEN BROWSER

Open your browser (Internet Explorer, Firefox, Safari, or other browser). You should see a page resembling the graphic shown below. If you do not see the graphic shown, please refresh your browser.

BUY NOW

If this is your initial purchase click BUY NOW. Follow prompts to complete your purchase. Refer to service options and limitations shown to the right.

LOGIN

If you have already created an account and are returning for additional sessions, enter your username and password, then click LOGIN.