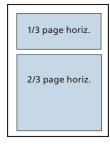

#### **MECHANICAL REQUIREMENTS**

|         |                       | Ad Sizes in inches |         |  |  |
|---------|-----------------------|--------------------|---------|--|--|
| Ad Size |                       | Width              | Depth   |  |  |
|         | Full page, bleed      | 8-1/2              | 11-1/8  |  |  |
|         | Full page, non-bleed  | 7-3/16             | 9-1/2   |  |  |
|         | 2/3 page, vertical    | 4-1/2              | 9-1/3   |  |  |
|         | 2/3 page, horizontal  | 6-15/16            | 6-3/8   |  |  |
|         | 1/2 page, horizontal  | 6-15/16            | 4-15/16 |  |  |
|         | 1/3 page, vertical    | 2-1/8              | 9-1/3   |  |  |
|         | 1/3 page, horizontal  | 6-15/16            | 3       |  |  |
|         | 1/3 page, square      | 4-1/2              | 4-1/2   |  |  |
|         | 1/4 page, near square | 4-1/2              | 3-1/2   |  |  |
|         | 1/4 page, horizontal  | 6-15/16            | 2-1/4   |  |  |

#### **AD SIZE ILLUSTRATIONS**