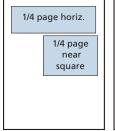

#### **MECHANICAL REQUIREMENTS**

|         |                       | Ad Sizes in inches |         |  |  |
|---------|-----------------------|--------------------|---------|--|--|
| Ad Size |                       | Width              | Depth   |  |  |
|         | Full page, bleed      | 8-1/2              | 11-1/8  |  |  |
|         | Full page, non-bleed  | 7-3/16             | 9-1/2   |  |  |
|         | 2/3 page, vertical    | 4-1/2              | 9-1/3   |  |  |
|         | 2/3 page, horizontal  | 6-15/16            | 6-3/8   |  |  |
|         | 1/2 page, horizontal  | 6-15/16            | 4-15/16 |  |  |
|         | 1/3 page, vertical    | 2-1/8              | 9-1/3   |  |  |
|         | 1/3 page, horizontal  | 6-15/16            | 3       |  |  |
|         | 1/3 page, square      | 4-1/2              | 4-1/2   |  |  |
|         | 1/4 page, near square | 4-1/2              | 3-1/2   |  |  |
|         | 1/4 page, horizontal  | 6-15/16            | 2-1/4   |  |  |

#### **AD SIZE ILLUSTRATIONS**