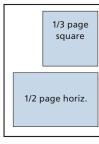

#### **MECHANICAL REQUIREMENTS**

|         |                       | Ad Sizes in inches |         |  |  |
|---------|-----------------------|--------------------|---------|--|--|
| Ad Size |                       | Width              | Depth   |  |  |
|         | Full page, bleed      | 8-1/2              | 11-1/8  |  |  |
|         | Full page, non-bleed  | 7-3/16             | 9-1/2   |  |  |
|         | 2/3 page, vertical    | 4-1/2              | 9-1/3   |  |  |
|         | 2/3 page, horizontal  | 6-15/16            | 6-3/8   |  |  |
|         | 1/2 page, horizontal  | 6-15/16            | 4-15/16 |  |  |
|         | 1/3 page, vertical    | 2-1/8              | 9-1/3   |  |  |
|         | 1/3 page, horizontal  | 6-15/16            | 3       |  |  |
|         | 1/3 page, square      | 4-1/2              | 4-1/2   |  |  |
|         | 1/4 page, near square | 4-1/2              | 3-1/2   |  |  |
|         | 1/4 page, horizontal  | 6-15/16            | 2-1/4   |  |  |

#### **AD SIZE ILLUSTRATIONS**