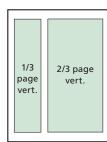

#### **MECHANICAL REQUIREMENTS**

|                       | Ad Sizes in inches |         |  |
|-----------------------|--------------------|---------|--|
| Ad Size               | Width              | Depth   |  |
| Full page, bleed      | 8-1/2              | 11-1/8  |  |
| Full page, non-bleed  | 7-3/16             | 9-1/2   |  |
| 2/3 page, vertical    | 4-1/2              | 9-1/3   |  |
| 2/3 page, horizontal  | 6-15/16            | 6-3/8   |  |
| 1/2 page, horizontal  | 6-15/16            | 4-15/16 |  |
| 1/3 page, vertical    | 2-1/8              | 9-1/3   |  |
| 1/3 page, horizontal  | 6-15/16            | 3       |  |
| 1/3 page, square      | 4-1/2              | 4-1/2   |  |
| 1/4 page, near square | 4-1/2              | 3-1/2   |  |
| 1/4 page, horizontal  | 6-15/16            | 2-1/4   |  |

#### **AD SIZE ILLUSTRATIONS**