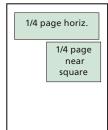

#### **MECHANICAL REQUIREMENTS**

|                       | Ad Sizes in inches |         |  |
|-----------------------|--------------------|---------|--|
| Ad Size               | Width              | Depth   |  |
| Full page, bleed      | 8-1/2              | 11-1/8  |  |
| Full page, non-bleed  | 7-3/16             | 9-1/2   |  |
| 2/3 page, vertical    | 4-1/2              | 9-1/3   |  |
| 2/3 page, horizontal  | 6-15/16            | 6-3/8   |  |
| 1/2 page, horizontal  | 6-15/16            | 4-15/16 |  |
| 1/3 page, vertical    | 2-1/8              | 9-1/3   |  |
| 1/3 page, horizontal  | 6-15/16            | 3       |  |
| 1/3 page, square      | 4-1/2              | 4-1/2   |  |
| 1/4 page, near square | 4-1/2              | 3-1/2   |  |
| 1/4 page, horizontal  | 6-15/16            | 2-1/4   |  |

#### **AD SIZE ILLUSTRATIONS**