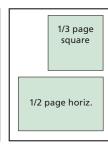

#### **MECHANICAL REQUIREMENTS**

|                       | Ad Sizes in inches |         |  |
|-----------------------|--------------------|---------|--|
| Ad Size               | Width              | Depth   |  |
| Full page, bleed      | 8-1/2              | 11-1/8  |  |
| Full page, non-bleed  | 7-3/16             | 9-1/2   |  |
| 2/3 page, vertical    | 4-1/2              | 9-1/3   |  |
| 2/3 page, horizontal  | 6-15/16            | 6-3/8   |  |
| 1/2 page, horizontal  | 6-15/16            | 4-15/16 |  |
| 1/3 page, vertical    | 2-1/8              | 9-1/3   |  |
| 1/3 page, horizontal  | 6-15/16            | 3       |  |
| 1/3 page, square      | 4-1/2              | 4-1/2   |  |
| 1/4 page, near square | 4-1/2              | 3-1/2   |  |
| 1/4 page, horizontal  | 6-15/16            | 2-1/4   |  |

#### **AD SIZE ILLUSTRATIONS**