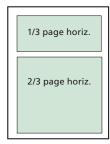

#### **MECHANICAL REQUIREMENTS**

|                       | Ad Sizes in inches |         |  |
|-----------------------|--------------------|---------|--|
| Ad Size               | Width              | Depth   |  |
| Full page, bleed      | 8-1/2              | 11-1/8  |  |
| Full page, non-bleed  | 7-3/16             | 9-1/2   |  |
| 2/3 page, vertical    | 4-1/2              | 9-1/3   |  |
| 2/3 page, horizontal  | 6-15/16            | 6-3/8   |  |
| 1/2 page, horizontal  | 6-15/16            | 4-15/16 |  |
| 1/3 page, vertical    | 2-1/8              | 9-1/3   |  |
| 1/3 page, horizontal  | 6-15/16            | 3       |  |
| 1/3 page, square      | 4-1/2              | 4-1/2   |  |
| 1/4 page, near square | 4-1/2              | 3-1/2   |  |
| 1/4 page, horizontal  | 6-15/16            | 2-1/4   |  |

#### **AD SIZE ILLUSTRATIONS**