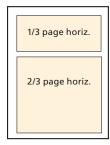

#### **MECHANICAL REQUIREMENTS**

|                       | Ad Sizes in inches |         |  |
|-----------------------|--------------------|---------|--|
| Ad Size               | Width              | Depth   |  |
| Full page, bleed      | 8-1/2              | 11-1/8  |  |
| Full page, non-bleed  | 7-3/16             | 9-1/2   |  |
| 2/3 page, vertical    | 4-1/2              | 9-1/3   |  |
| 2/3 page, horizontal  | 6-15/16            | 6-3/8   |  |
| 1/2 page, horizontal  | 6-15/16            | 4-15/16 |  |
| 1/3 page, vertical    | 2-1/8              | 9-1/3   |  |
| 1/3 page, horizontal  | 6-15/16            | 3       |  |
| 1/3 page, square      | 4-1/2              | 4-1/2   |  |
| 1/4 page, near square | 4-1/2              | 3-1/2   |  |
| 1/4 page, horizontal  | 6-15/16            | 2-1/4   |  |

#### **AD SIZE ILLUSTRATIONS**