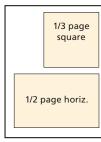

#### **MECHANICAL REQUIREMENTS**

|                       | Ad Sizes in inches |         |  |
|-----------------------|--------------------|---------|--|
| Ad Size               | Width              | Depth   |  |
| Full page, bleed      | 8-1/2              | 11-1/8  |  |
| Full page, non-bleed  | 7-3/16             | 9-1/2   |  |
| 2/3 page, vertical    | 4-1/2              | 9-1/3   |  |
| 2/3 page, horizontal  | 6-15/16            | 6-3/8   |  |
| 1/2 page, horizontal  | 6-15/16            | 4-15/16 |  |
| 1/3 page, vertical    | 2-1/8              | 9-1/3   |  |
| 1/3 page, horizontal  | 6-15/16            | 3       |  |
| 1/3 page, square      | 4-1/2              | 4-1/2   |  |
| 1/4 page, near square | 4-1/2              | 3-1/2   |  |
| 1/4 page, horizontal  | 6-15/16            | 2-1/4   |  |

#### **AD SIZE ILLUSTRATIONS**