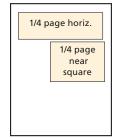

#### **MECHANICAL REQUIREMENTS**

|                       | Ad Sizes in inches |         |  |
|-----------------------|--------------------|---------|--|
| Ad Size               | Width              | Depth   |  |
| Full page, bleed      | 8-1/2              | 11-1/8  |  |
| Full page, non-bleed  | 7-3/16             | 9-1/2   |  |
| 2/3 page, vertical    | 4-1/2              | 9-1/3   |  |
| 2/3 page, horizontal  | 6-15/16            | 6-3/8   |  |
| 1/2 page, horizontal  | 6-15/16            | 4-15/16 |  |
| 1/3 page, vertical    | 2-1/8              | 9-1/3   |  |
| 1/3 page, horizontal  | 6-15/16            | 3       |  |
| 1/3 page, square      | 4-1/2              | 4-1/2   |  |
| 1/4 page, near square | 4-1/2              | 3-1/2   |  |
| 1/4 page, horizontal  | 6-15/16            | 2-1/4   |  |

#### **AD SIZE ILLUSTRATIONS**