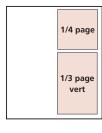

# **MECHANICAL REQUIREMENTS**

| Ad Sizes in inches    | Width Dept | th     |
|-----------------------|------------|--------|
| Publication trim size | 10-1/2     | 12-1/2 |
| Full page             | 9-5/8      | 11-1/2 |
| 3/4 page              | 7-3/16     | 9-1/2  |
| 1/2 page horiz        | 9-5/8      | 5-3/4  |
| 1/3 page horiz        | 7-3/16     | 4-3/4  |
| 1/3 page vert         | 4-11/16    | 7-5/16 |
| 1/4 page              | 4-11/16    | 4-3/4  |

## **AD SIZE ILLUSTRATIONS**