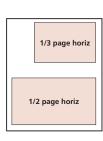

# **MECHANICAL REQUIREMENTS**

| Ad Sizes in inches    | Width Dept | th     |
|-----------------------|------------|--------|
| Publication trim size | 10-1/2     | 12-1/2 |
| Full page             | 9-5/8      | 11-1/2 |
| 3/4 page              | 7-3/16     | 9-1/2  |
| 1/2 page horiz        | 9-5/8      | 5-3/4  |
| 1/3 page horiz        | 7-3/16     | 4-3/4  |
| 1/3 page vert         | 4-11/16    | 7-5/16 |
| 1/4 page              | 4-11/16    | 4-3/4  |

## **AD SIZE ILLUSTRATIONS**