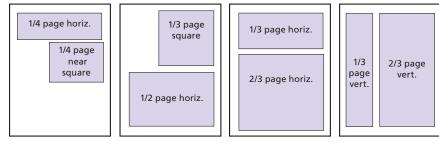

### **MECHANICAL REQUIREMENTS**

| Ad Size               | Ad Sizes in i<br>Width | nches<br>Depth |
|-----------------------|------------------------|----------------|
| Full page, bleed      | 8-1/2                  | 11-1/8         |
| Full page, non-bleed  | 7-3/16                 | 9-1/2          |
| 2/3 page, vertical    | 4-1/2                  | 9-1/3          |
| 2/3 page, horizontal  | 6-15/16                | 6-3/8          |
| 1/2 page, horizontal  | 6-15/16                | 4-15/16        |
| 1/3 page, vertical    | 2-1/8                  | 9-1/3          |
| 1/3 page, horizontal  | 6-15/16                | 3              |
| 1/3 page, square      | 4-1/2                  | 4-1/2          |
| 1/4 page, near square | 4-1/2                  | 3-1/2          |
| 1/4 page, horizontal  | 6-15/16                | 2-1/4          |

## AD SIZE ILLUSTRATIONS