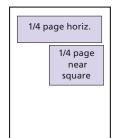

# **MECHANICAL REQUIREMENTS**

|                       | Ad Sizes in inches |         |  |
|-----------------------|--------------------|---------|--|
| Ad Size               | Width              | Depth   |  |
| Full page, bleed      | 8-1/2              | 11-1/8  |  |
| Full page, non-bleed  | 7-3/16             | 9-1/2   |  |
| 2/3 page, vertical    | 4-1/2              | 9-1/3   |  |
| 2/3 page, horizontal  | 6-15/16            | 6-3/8   |  |
| 1/2 page, horizontal  | 6-15/16            | 4-15/16 |  |
| 1/3 page, vertical    | 2-1/8              | 9-1/3   |  |
| 1/3 page, horizontal  | 6-15/16            | 3       |  |
| 1/3 page, square      | 4-1/2              | 4-1/2   |  |
| 1/4 page, near square | 4-1/2              | 3-1/2   |  |
| 1/4 page, horizontal  | 6-15/16            | 2-1/4   |  |

#### AD SIZE ILLUSTRATIONS