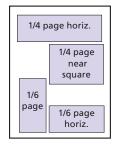

#### AD SIZE ILLUSTRATIONS

### **MECHANICAL REQUIREMENTS**

|                       | Ad Sizes in inches |         |  |
|-----------------------|--------------------|---------|--|
| Ad Size               | Width              | Depth   |  |
| Full page, bleed      | 8-1/2              | 11-1/8  |  |
| Full page, non-bleed  | 7-3/16             | 9-1/2   |  |
| 2/3 page, vertical    | 4-1/2              | 9-1/3   |  |
| 2/3 page, horizontal  | 6-15/16            | 6-3/8   |  |
| 1/2 page, horizontal  | 6-15/16            | 4-15/16 |  |
| 1/3 page, vertical    | 2-1/8              | 9-1/3   |  |
| 1/3 page, horizontal  | 6-15/16            | 3       |  |
| 1/3 page, square      | 4-1/2              | 4-1/2   |  |
| 1/4 page, near square | 4-1/2              | 3-1/2   |  |
| 1/4 page, horizontal  | 6-15/16            | 2-1/4   |  |
| 1/6 page, vertical    | 2-1/8              | 4-1/2   |  |
| 1/6 page, horizontal  | 4-1/2              | 2-1/8   |  |
| 1 inch                | 2-1/8              | 1       |  |
|                       |                    |         |  |