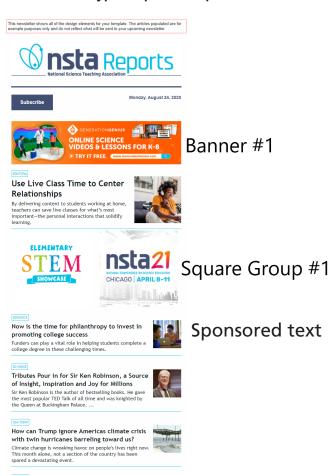

#### Illustration of Typical Sponsorship Placement

Exact position of sponsorship art is determined by NSTA depending on space availability and timely submission of material.