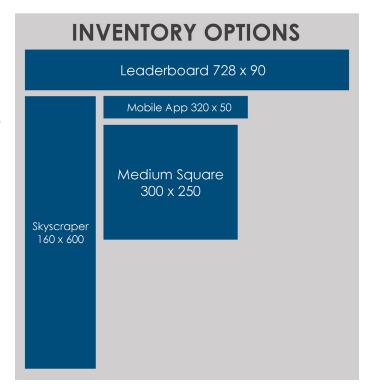

#### **Creative**

**Dimensions:**  $728 \times 90$ ,  $160 \times 600$ ,  $300 \times 250$ ,  $320 \times 50$ 

Max File Size: 150k

Accepted File Formats: jpeg / gif / animated gif / HTML5

Reference Link: URL