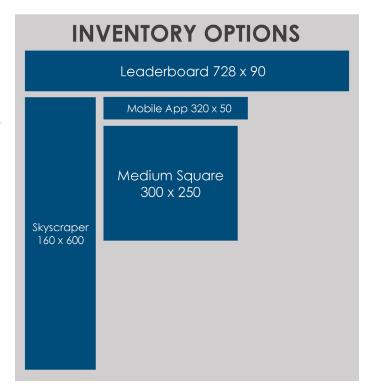

#### **Creative**

**Dimensions:**  $728 \times 90$ ,  $160 \times 600$ ,  $300 \times 250$ ,  $320 \times 50$ 

Max File Size: 150k

Accepted File Formats: jpeg / gif / animated gif / HTML5

Reference Link: URL