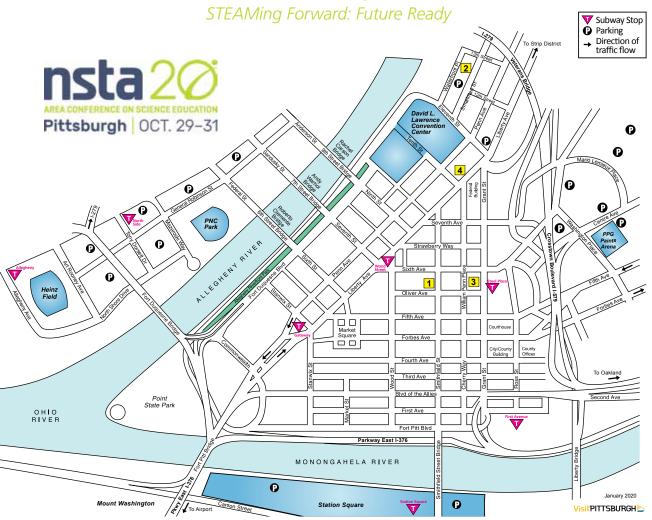

### NSTA 2020 Pittsburgh Area Conference October 29–31, 2020

# 1. Embassy Suites by Hilton Pittsburgh Downtown

535 Smithfield St.

# 2. Hampton Inn & Suites, Pittsburgh Downtown

1247 Smallman St.

### 3. Omni William Penn Hotel

530 William Penn Place

## 4. Westin Convention Center Pittsburgh

(Headquarters Hotel) 1000 Penn Ave.

As all hotels are within walking distance to the convention center, shuttle service will not be provided.