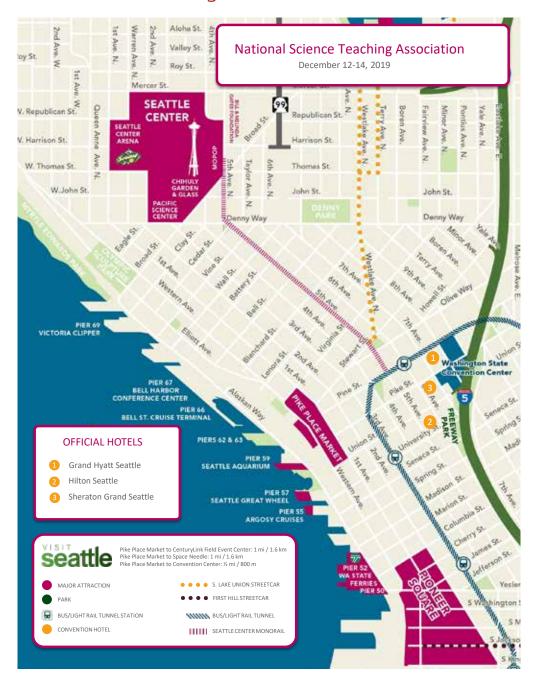

# NSTA Seattle Area Conference • Dec. 12-14, 2019

Fostering a Culture for Science

- **1. Grand Hyatt Seattle** 721 Pine St.
- **2. Hilton Seattle** 1301 6th Ave.

3. Sheraton Seattle Hotel (Headquarters Hotel)
1400 6th Ave.