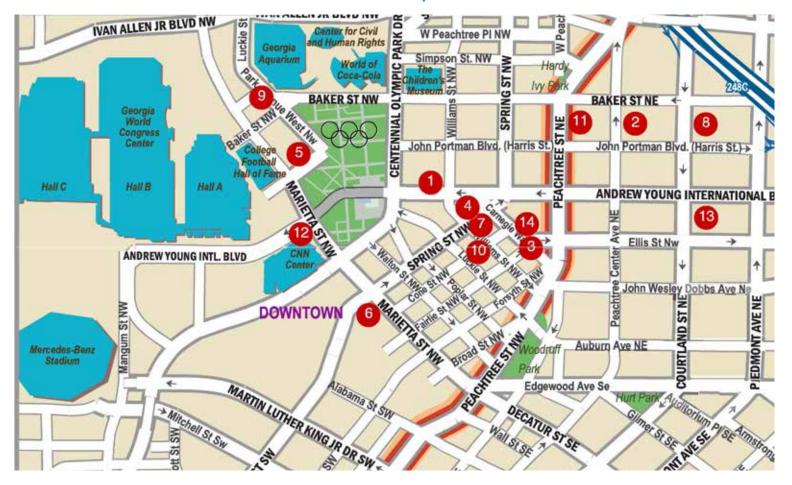

## **NSTA Atlanta Conference Hotels**

Numbers correspond to map on the following page. Room rates are per night and are subject to hotel room taxes (up to 16.9%, plus \$5 Georgia Hotel Fee). Taxes are subject to change. NSTA provides free shuttle service exclusively to most of the hotels listed below to the **Georgia World Congress Center.** For a complete shuttle schedule, check back in January at www.nsta.org/Atlanta.

|     |                                                                                       | Single         | Double         | Triple         | Quad           |
|-----|---------------------------------------------------------------------------------------|----------------|----------------|----------------|----------------|
| ١.  | AC Hotel by Marriott Atlanta Downtown<br>101 Andrew Young International Blvd. NW      | \$180          | \$180          | \$180          | \$180          |
| 2.  | Atlanta Marriott Marquis<br>265 Peachtree Center Ave. NE                              | \$189          | \$189          | \$189          | \$189          |
| 3.  | Courtyard Atlanta Downtown<br>I33 Carnegie Way NW                                     | \$185          | \$185          | \$185          | \$185          |
| 4.  | DoubleTree by Hilton: The American Hotel Atlanta<br>Downtown<br>160 Ted Turner Dr. NW | \$195          | \$195          | \$195          | \$195          |
| 5.  | Embassy Suites Atlanta at Centennial<br>Olympic Park<br>267 Marietta St. NW           | \$208          | \$208          | \$208          | \$208          |
| 6.  | Glenn Hotel (Marriott Autograph Collection)<br>110 Marietta St. NW                    | \$195          | \$195          | \$195          | \$195          |
| 7.  | Hampton Inn & Suites Atlanta-Downtown Two Queen<br>I6I Ted Turner Dr. NW King         | \$190<br>\$201 | \$190<br>\$201 | \$190<br>\$201 | \$190<br>\$201 |
| 8.  | Hilton Atlanta<br>255 Courtland St. NE                                                | \$189          | \$189          | \$189          | \$189          |
| 9.  | Hilton Garden Inn Atlanta Downtown<br>275 Baker St.                                   | \$179          | \$179          | \$179          | \$179          |
| 10. | Holiday Inn Express & Suites Downtown<br>111 Cone St. NW                              | \$161          | \$161          | \$171          | \$181          |
| 11. | Hyatt Regency Atlanta<br>265 Peachtree St. NE                                         | \$195          | \$195          | \$215          | \$215          |
| 12. | Omni Atlanta Hotel at CNN Center<br>(Headquarters Hotel)<br>100 CNN Center NW         | \$223          | \$223          | \$223          | \$223          |
| 13. | Sheraton Atlanta Hotel<br>165 Courtland St. NE                                        | \$201          | \$201          | \$201          | \$201          |
| 14. | The Westin Peachtree Plaza                                                            | \$197          | \$197          | \$197          | \$197          |

## NSTA 2018 Atlanta National Conference March 15–18, 2018

Science on My Mind

- AC Hotel by Marriott Atlanta Downtown 101 Andrew Young International Blvd. NW
- 2. Atlanta Marriott Marquis 265 Peachtree Center Ave. NE
- Courtyard Atlanta Downtown 133 Carnegie Way NW
- DoubleTree by Hilton: The American Hotel Atlanta Downtown 160 Ted Turner Dr. NW
- Embassy Suites Atlanta at Centennial Olympic Park 267 Marietta St. NW

- 6. Glenn Hotel (Marriott Autograph Collection) 110 Marietta St. NW
- 7. Hampton Inn & Suites Atlanta-Downtown 161 Ted Turner Dr. NW
- Hilton Atlanta
   255 Courtland St. NE
- 9. Hilton Garden Inn Atlanta Downtown 275 Baker St.
- 10. Holiday Inn Express & Suites Downtown 111 Cone St. NW
- Hyatt Regency Atlanta 265 Peachtree St. NE

- Omni Atlanta Hotel at CNN Center (Headquarters Hotel)
   100 CNN Center NW
- Sheraton Atlanta Hotel 165 Courtland St. NE
- The Westin Peachtree Plaza 210 Peachtree St. NW