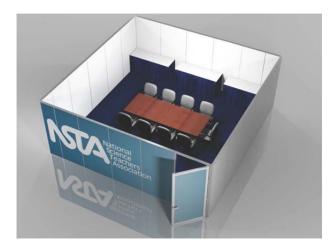

## **Exhibitor Suite**

**Description:** Exhibitor Suites are designed to provide a separate, private location for organizations who wish to have a small demonstration room/VIP Suite/Focus Group room. Exhibitor Suites will be conveniently located just steps from the Exhibit Hall floor. *Available exclusively to 2018 NSTA National Conference exhibitors.* 

Suites will be individually branded with your customized graphics on the front side at no extra charge.

**Specifications:** 20' X20' Suite AMBIDEX wall office with graphics; show color carpet, one 8' conference table with chairs, and three 6' skirted tables .