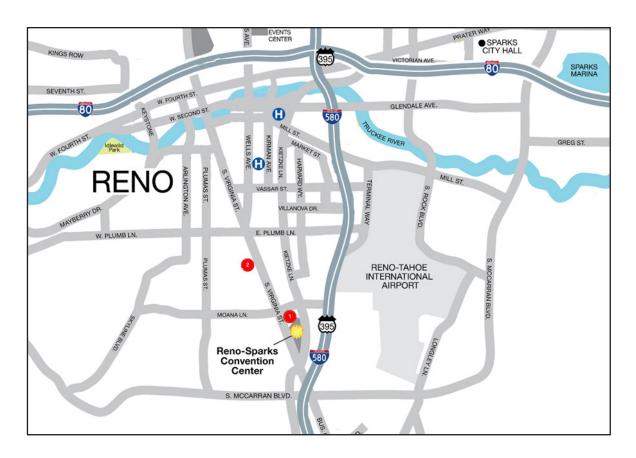

### NSTA 2018 Reno Area Conference October 11–13, 2018

Elevating Science: Digging Deeper

- Atlantis Casino Resort Spa–Reno (Headquarters Hotel)
   3800 S. Virginia St.
- **2. Peppermill Resort Spa Casino** 2707 S. Virginia St.

Shuttle transportation between the Peppermill Resort Spa Casino (outside the main hotel entrance) and the Reno–Sparks Convention Center will be provided courtesy of the Peppermill, as follows:

Wed., Oct. 10: 4:30-7:30 PM