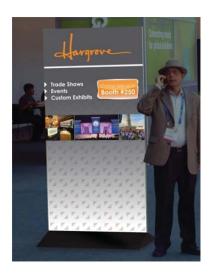

Cost: \$675 per Showcase (sample image below)

Order Due Date: June 9, 2017

Ad Material Due Date: June 16, 2017

**Description:** Strategically placed in common areas for everyone to see, make sure attendees know about all of your in-booth activities, workshops, and events.

**Specifications:** 38" X 84" Double Sided "Hoofer" Signs – Art should be in .eps format, sized to 38"x 78" and submitted with mockup; Client will be responsible for supplying NSTA with copy and graphics. Graphics will be printed on both sides of the sign.