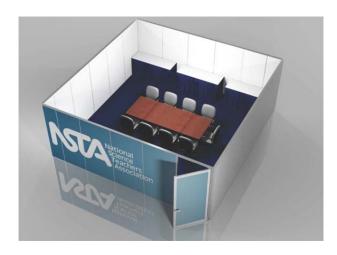

## **Focus Group Space**

Saturday, April 2

**Description:** Conduct focus groups for up to 12 people in our dedicated focus group meeting rooms. Easily accessible from the Exhibit Hall floor, the rooms are easy to find and include everything you need for a successful focus group session.

**Specifications:** Focus groups are available in 2 hour increments throughout the conference. They will be scheduled in a 20' X20' AMBIDEX wall office with show-branded graphics; show color carpet, one 8' round with chairs, and three 6' skirted tables. Includes basic electrical service.