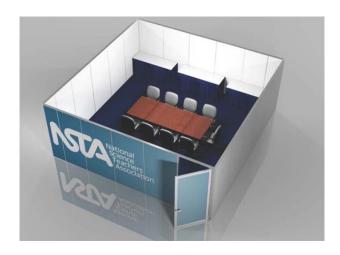

## **Exhibitor Suite**

**Description:** Exhibitor Suites are designed to provide a separate, private location for organizations who wish to have a small demonstration room/VIP Suite/Focus Group room. Exhibitor Suites will be conveniently located just steps from the Exhibit Hall floor. *Available exclusively to 2017 NSTA National Conference exhibitors.* 

Suites will be individually branded with your customized graphics on the front side at no extra charge.

**Specifications:** 20' X20' Suite AMBIDEX wall office with graphics; show color carpet, one 8' round with chairs, and three 6' skirted tables