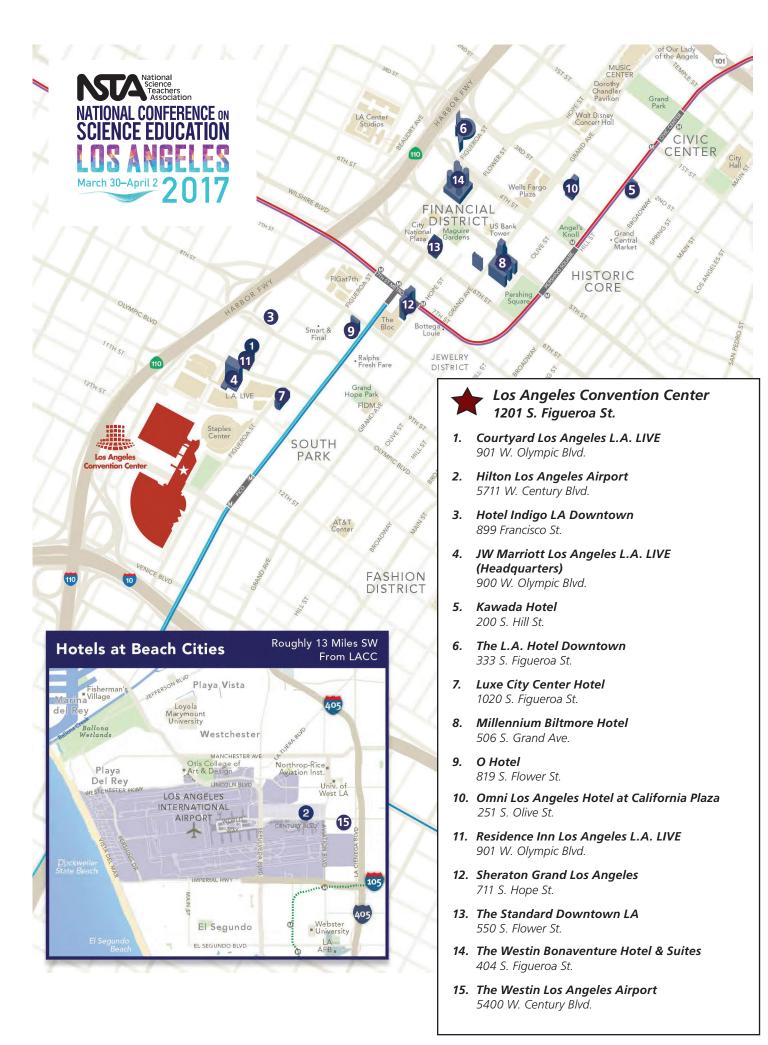

# **NSTA Los Angeles Conference Hotels**

Numbers correspond to map on the following page. Room rates are per night and are subject to hotel room taxes (up to 15.88%). Taxes are subject to change. NSTA provides free shuttle service exclusively to most of the hotels listed below. For a complete shuttle schedule, check back in January at www.nsta.org/LA.

|     | , ,                                                                                   |                                                       | Single         | Double         | Triple       | Quad         |
|-----|---------------------------------------------------------------------------------------|-------------------------------------------------------|----------------|----------------|--------------|--------------|
| I.  | <ol> <li>Courtyard Los Angeles L.A. LIVE<br/>901 W. Olympic Blvd.</li> </ol>          |                                                       | \$223          | \$223          | \$243        | \$263        |
| 2.  | <ol> <li>Hilton Los Angeles Airport</li> <li>5711 W. Century Blvd.</li> </ol>         |                                                       | \$149          | \$149          | \$169        | \$189        |
| 3.  | . Hotel Indigo LA Downtown<br>899 Francisco St.                                       |                                                       | \$250          | \$250          | \$270        | \$290        |
| 4.  | f. JW Marriott Los Angeles L.A. LIVE<br>(Headquarters Hotel)<br>900 W. Olympic Blvd.  |                                                       | \$257          | \$257          | \$277        | \$297        |
| 5.  | 5. Kawada Hotel<br>200 S. Hill                                                        |                                                       | \$159          | \$159          | N/A          | N/A          |
| 6.  | o. The L.A. Hotel Downtown<br>333 S. Figueroa St.                                     |                                                       | \$215          | \$215          | \$225        | \$245        |
| 7.  | Luxe City Center Hotel<br>1020 S. Figueroa St.                                        |                                                       | \$196          | \$196          | \$259        | \$269        |
| 8.  | Millennium Biltmore Hotel 506 S. Grand Ave.                                           | Classic Rooms<br>Club Rooms*<br>(*club lounge access) | \$191<br>\$214 | \$191<br>\$214 | \$22I<br>N/A | \$251<br>N/A |
| 9.  | O Hotel<br>819 S. Flower St.                                                          |                                                       | \$195          | \$195          | N/A          | N/A          |
| 10. | <ol> <li>Omni Los Angeles Hotel at California Plaza</li> <li>S. Olive St.</li> </ol>  |                                                       | \$215          | \$215          | \$235        | \$255        |
| 11. | <ol> <li>Residence Inn Los Angeles L.A. LIVE<br/>901 W. Olympic Blvd.</li> </ol>      |                                                       | \$234          | \$254          | \$274        | \$294        |
| 12. | <ol> <li>Sheraton Grand Los Angeles</li> <li>Hope St.</li> </ol>                      |                                                       | \$196          | \$196          | \$221        | \$246        |
| 13. | <ol> <li>The Standard Downtown LA<br/>550 S. Flower St.</li> </ol>                    |                                                       | \$240          | \$240          | N/A          | N/A          |
| 14. | <ol> <li>The Westin Bonaventure Hotel &amp; Suites<br/>404 S. Figueroa St.</li> </ol> |                                                       | \$213          | \$213          | \$233        | \$253        |
| 15. | <ol> <li>The Westin Los Angeles Airport<br/>5400 W. Century Blvd.</li> </ol>          |                                                       | \$179          | \$179          | \$194        | \$209        |