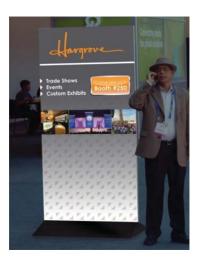

Cost: \$1,000 per Showcase (sample image below)

**Description:** Strategically placed in common areas for everyone to see, make sure attendees know about all of your Exhibit Booth activities, Workshops, and Special Events. Graphic will be printed on both sides.

**Specifications:** 38" X 84" Double Sided "Hoofer" Signs – Art should be sized to 38"x67" and submitted with mockup; Client will be responsible for supplying NSTA with copy and graphics.

Questions? Please contact Kimberly Hotz, khotz@nsta.org, 703-312-9263