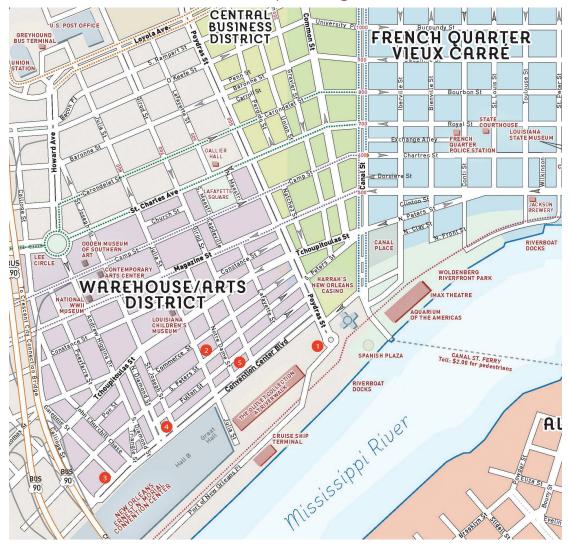

### NSTA 2017 New Orleans Area Conference • Nov. 30-Dec. 2, 2017

Celebrate Science: Inspire, Integrate, Innovate

- Hilton New Orleans Riverside (Headquarters Hotel)
   Poydras St.
- 2. Embassy Suites by Hilton New Orleans Conv. Center 315 Julia St.
- Hampton Inn & Suites New Orleans Conv. Center
   1201 Convention Center Blvd.
- **4.** Hyatt Place New Orleans Conv. Center 881 Convention Center Blvd.
- **5. Omni Riverfront Hotel** 701 Convention Center Blvd.

Shuttle service will be provided to the Morial Convention Center for two hotels only (Hilton New Orleans Riverside and Omni Riverfront Hotel). The other three hotels are within walking distance.