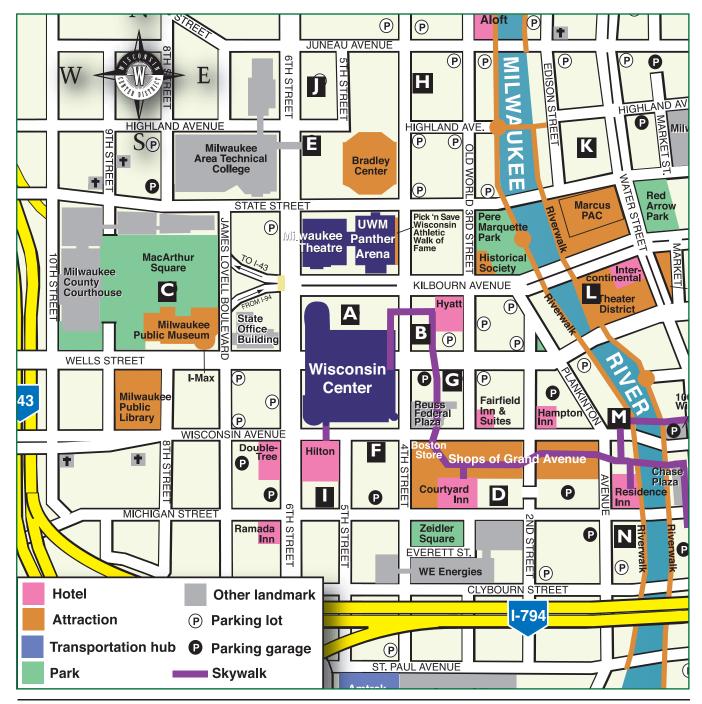

## Visitor information - parking

Milwaukee's downtown now offers free street parking on Saturdays and Sundays, subject to posted time limits. Most spaces near WCD facilities have two-hour limits.

Larger public parking facilities shown below are keyed to the list on next pages. Other lots shown have some public parking available but are limited in overall capacity and space available during regular business hours. Most offer public

parking for evening events. Rates vary. We also recommend you visit a unique Milwaukee downtown parking information website and parking finder called www.parkmilwaukee.com

Please contact your **Event Services Manager** regarding truck marshalling and parking for tour buses.