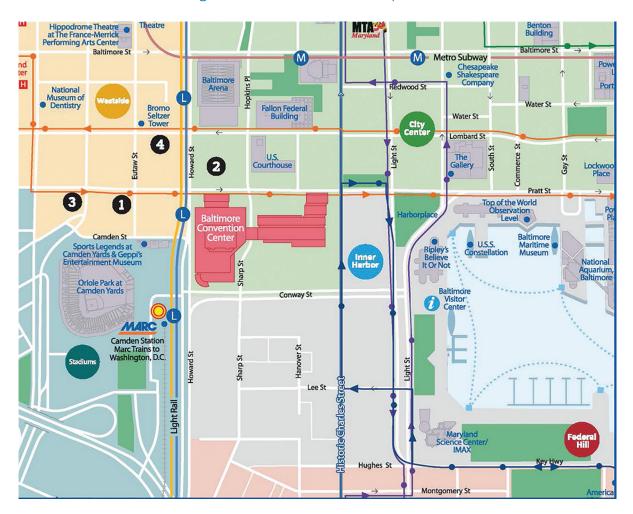

## NSTA 2017 Baltimore Area Conference October 5–7, 2017

Making Science Accessible: Full Speed Ahead

- **1. Hilton Baltimore** (Headquarters Hotel) 401 W Pratt St
- **2. Days Inn Baltimore Inner Harbor** 100 Hopkins Place
- 3. Hampton Inn Baltimore–Downtown Convention Center
  550 Washington Blvd.

# 4. Holiday Inn Baltimore-Inner Harbor (Downtown)

301 W Lombard St

Shuttle service will not be provided as all hotels are within walking distance to the Convention Center.