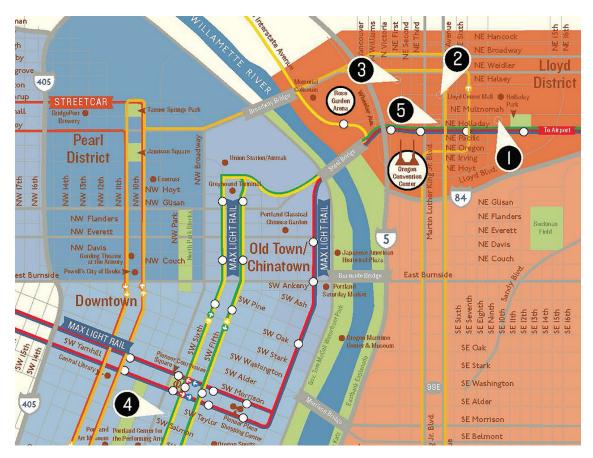

## NSTA 2016 Portland Area Conference November 10–12, 2016

Exploring Mountains: Guiding Science Teaching and Learning

- 1. DoubleTree by Hilton Portland (Headquarters Hotel)
  1000 N.E. Multnomah St.
- 2. Courtyard by Marriott Portland Downtown/Convention Center 435 N.F. Wasco St.
- Crowne Plaza Portland–Downtown Convention Center
   1441 N.E. 2nd Ave.

4. Hilton Portland & Executive Tower

921 S.W. 6th Ave.

**5. Hotel Eastlund** 1021 N.E. Grand Ave.

Shuttle service will not be provided. Complimentary TriMet passes will be provided for conference registrants who secure housing at one of the NSTA contracted hotels (limited supplies available).