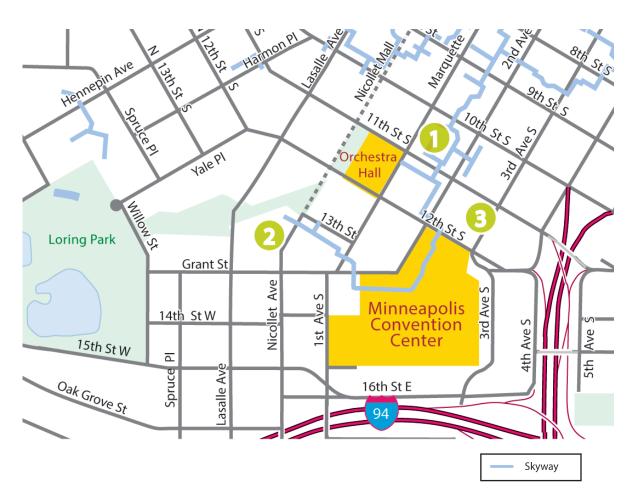

## NSTA 2016 Minneapolis Area Conference October 27–29, 2016

Celebrate Science: 10,000 Connections

- Hilton Minneapolis–Conv. Center (Headquarters Hotel)
   1001 Marquette Ave. S.
- **2. Hyatt Regency Minneapolis** 1300 Nicollet Mall

3. Holiday Inn Express Hotel & Suites Minneapolis Downtown Conv. Center 225 S. 11th St.

Shuttle service will not be provided as all hotels are within walking distance to the Convention Center.