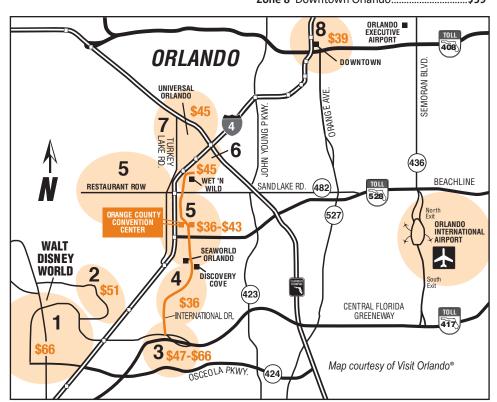

## Approximate Taxi Fares to the Orlando International Airport

Most taxis have calibrated meters, but they are not required. It is suggested that you ask the driver to use it or clearly understand the fares in advance. The fare information below is provided to give you *approximate* fares to various parts of the community. We emphasize that these fares are approximate and will vary according to traffic conditions and the route taken by your driver.

We encourage you to ask for a receipt for all trips. Should you have any questions or concerns about the service provided, you may call 407-541-4313 to register your comments. Please note the name of the cab company, any taxi number, and the driver's name if possible. Thank you for visiting Orlando. We hope you are having a great convention.

## **Approximate Fares from:**

| Zone 1                                                                        | pcot/Disney           | \$66                                                                            | Zone 5                    | Orange County Convention Center/                      |   |
|-------------------------------------------------------------------------------|-----------------------|---------------------------------------------------------------------------------|---------------------------|-------------------------------------------------------|---|
|                                                                               | Hotel Plaza Boulevard | •                                                                               |                           | International Drive/Sand Lake Road Restaurant Row\$36 | , |
| Zone 3 World Gateway Area  Zone 4 SeaWorld Orlando/ South International Drive |                       | Zone 6 North International Drive/Orlando Premium Outlets® International Dr.\$49 |                           |                                                       |   |
|                                                                               |                       |                                                                                 | Universal Orlando® Resort |                                                       |   |