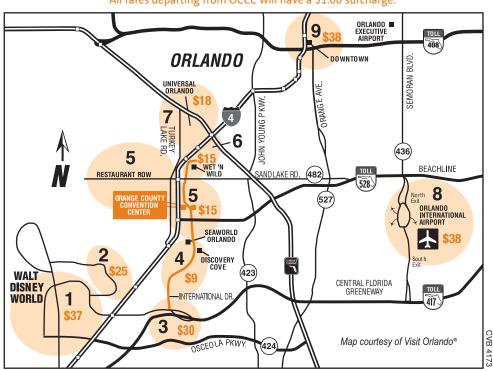

## Approximate Taxi Fares from the Orange County Convention Center

Most taxis have calibrated meters, but they are not required. It is suggested that you ask the driver to use it or clearly understand the fares in advance. The fare information below is provided to give you *approximate* fares to various parts of the community. We emphasize that these fares are approximate and will vary according to traffic conditions and the route taken by your driver.

We encourage you to ask for a receipt for all trips. Should you have any questions or concerns about the service provided, you may call 407-541-4313 to register your comments. Please note the name of the cab company, any taxi number, and the driver's name if possible. Thank you for visiting Orlando. We hope you are having a great convention.

## **Approximate Fares\* to:**

| <b>Zone 1</b> Epcot/Disney           | \$37 | Zone 6 North International Drive/Orlando |      |  |
|--------------------------------------|------|------------------------------------------|------|--|
| Zone 2 Hotel Plaza Boulevard         | \$25 | Premium Outlets® International Dr\$15    |      |  |
| Zone 3 World Gateway Area            | \$30 | Zone 7 Universal Orlando® Resort         | \$18 |  |
| Zone 4 SeaWorld Orlando/             |      | Zone 8 Orlando International Airport     | \$38 |  |
| South International Drive            | \$9  | Zone 9 Downtown Orlando                  | \$38 |  |
| Zone 5 International Drive/Sand Lake | 2    |                                          |      |  |

\* All fares departing from OCCC will have a \$1.00 surcharge.

Road/Restaurant Row .....\$15