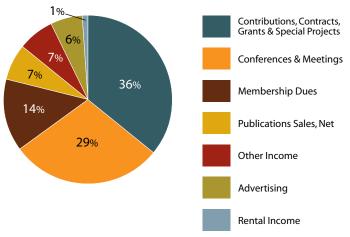

## **Statement of Activities**

NSTA was fortunate to have a surplus from operations as well as to receive over \$6 million in restricted contributions in 2007. In 2008, NSTA again experienced an operating surplus while expenditures related to its restricted contributions received the previous year amounted to a change in net assets of (\$1.4 million).

### NSTA Revenue Fiscal Year 2008



### **NSTA Expenses Fiscal Year 2008**



#### **NSTA Net Assets History**



\* Restated in 2008



# 2008 Annual Report

National Science Teachers Association

## **Building** on a Strong Foundation

## **Message** from the **Executive Director**

### Dear Friends and Colleagues,

In 2008, NSTA experienced great change. I took the helm as the NSTA Executive Director in September following the successful leadership of Dr. Gerald Wheeler who retired after 13 years with the association. This seamless transition began a new and exciting chapter at NSTA. I am honored to be in this position, leading both an outstanding professional staff and a dynamic organization of science educators from around the world.

For any structure to be stable, it must be built on a solid foundation that can with