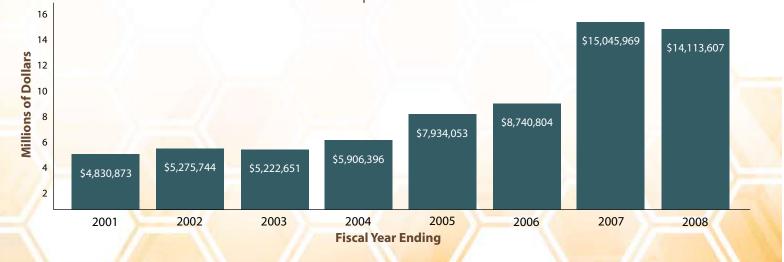

## **Statement of Activities**

NSTA was fortunate to have a surplus from operations as well as to receive over \$6 million in restricted contributions in 2007. In 2008, NSTA again experienced an operating surplus while expenditures related to its restricted contributions received the previous year amounted to a change in net assets of (\$1.4 million).

### NSTA Revenue Fiscal Year 2008



### **NSTA Expenses Fiscal Year 2008**



#### **NSTA Net Assets History**



\* Restated in 2008



# 2008 Annual Report

National Science Teachers Association

## **Building** on a Strong Foundation

## **Message** from the **Executive Director**

### Dear Friends and Colleagues,

In 2008, NSTA experienced great change. I took the helm as the NSTA Executive Director in September following the successful leadership of Dr. Gerald Wheeler who retired after 13 years with the association. This seamless transition began a new and exciting chapter at NSTA. I am honored to be in this position, leading both an outstanding professional staff and a dynamic organization of science educators from around the world.

For any structure to be stable, it must be built on a solid foundation that can withstand many conditions. Thanks to NSTA's strong foundation and fiscal stability, our financial positio