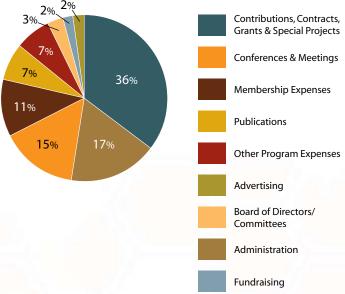

## **Statement of Activities**

NSTA was fortunate to have a surplus from operations as well as to receive over \$6 million in restricted contributions in 2007. In 2008, NSTA again experienced an operating surplus while expenditures related to its restricted contributions received the previous year amounted to a change in net assets of (\$1.4 million).

### NSTA Revenue Fiscal Year 2008



### **NSTA Expenses Fiscal Year 2008**



#### **NSTA Net Assets History**



\* Restated in 2008



# 2008 Annual Report

National Science Teachers Association

## **Building** on a Strong Foundation

## **Message** from the **Executive Director**

### Dear Friends and Colleagues,

In 2008, NSTA experienced great change. I took the helm as the NSTA Executive Director in September following the successful leadership of Dr. Gerald Wheeler who retired after 13 years with the association. This seamless transition began a new and exciting chapter at NSTA. I am honored to be in this position, leading both an outstanding professional staff and a dynamic organization of science educators from around the world.

For any structure to be stable, it must be built on a solid foundation that can withstand many conditions. Thanks to NSTA's st