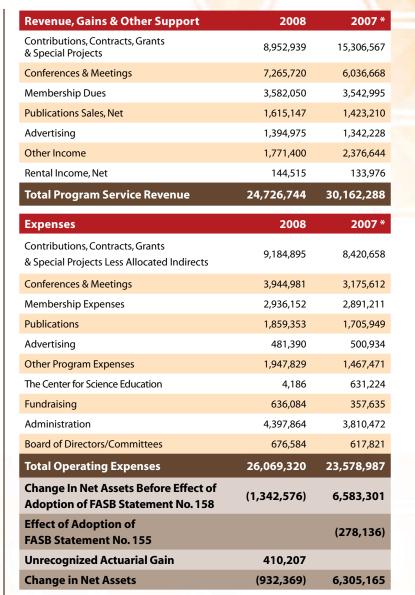

## **Statement of Activities**

NSTA was fortunate to have a surplus from operations as well as to receive over \$6 million in restricted contributions in 2007. In 2008, NSTA again experienced an operating surplus while expenditures related to its restricted contributions received the previous year amounted to a change in net assets of (\$1.4 million).