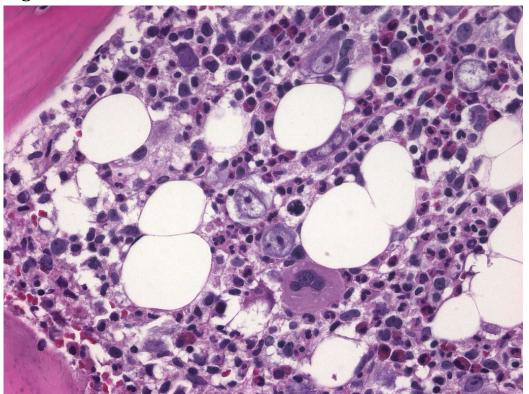

Figure 8.5. Burning Marshmallow and Condensation

Figure 8.6 Hay Bale

Figure 8.7. Bone Marrow Cells