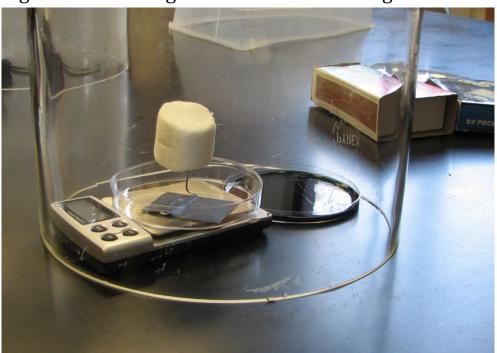

## **Torching Marshmallows**

Figure 8.1Roasting Marshmallows

Figure 8.2. Molecular Model of the Sugar Glucose (C<sub>6</sub>H<sub>12</sub>O<sub>6</sub>)

Figure 8.3. Burning Marshmallows Investigation

Figure 8.4. Mealworm Investigation