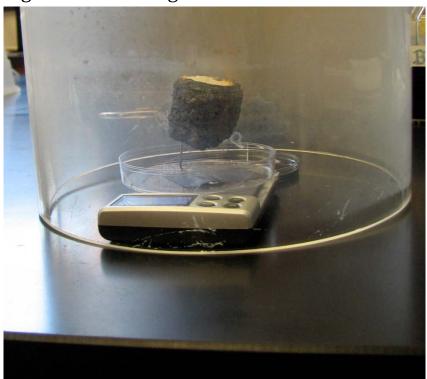

Figure 8.5. Burning Marshmallow and Condensation

Figure 8.6 Hay Bale

Figure 8.7. Bone Marrow Cells