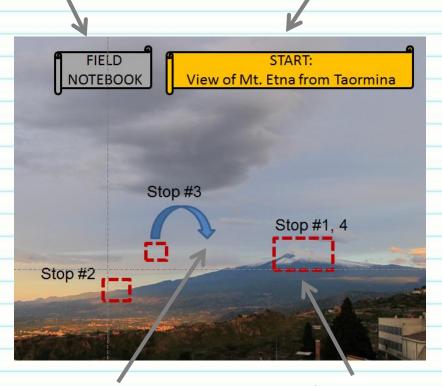

## Start fieldtrip

Blue arrows indicate where the next stop is geographically from where you are.

Click on red box to visit field trip stop.

| 999            |                     |                   | Start fieldtrip                                                       |
|----------------|---------------------|-------------------|-----------------------------------------------------------------------|
| -0             | Location:           |                   |                                                                       |
|                | Date:               |                   | Tips on observing:                                                    |
| -9             | STOP #1:            |                   | <ul><li>Topography?</li><li>Structure of rocks?</li></ul>             |
| -0<br>-0<br>-0 | Observations        | <u>Inferences</u> | <ul><li>Rock color?</li><li>Rock texture?</li><li>Vesicles?</li></ul> |
| _0             | STOP #2:            |                   | vesicies.                                                             |
| -0             | <u>Observations</u> | <u>Inferences</u> |                                                                       |
| _0             | STOP #3:            |                   |                                                                       |
| -0<br>-0<br>-0 | <u>Observations</u> | <u>Inferences</u> |                                                                       |
| -0             | STOP #4a:           |                   |                                                                       |
| _0             |                     |                   |                                                                       |
|                | <u>Observations</u> | <u>Inferences</u> |                                                                       |
| -0<br>-0<br>-0 | STOP #4b:           |                   |                                                                       |
|                | Observations        | lu fa va va a a a |                                                                       |
| -0             | <u>Observations</u> | <u>Inferences</u> |                                                                       |