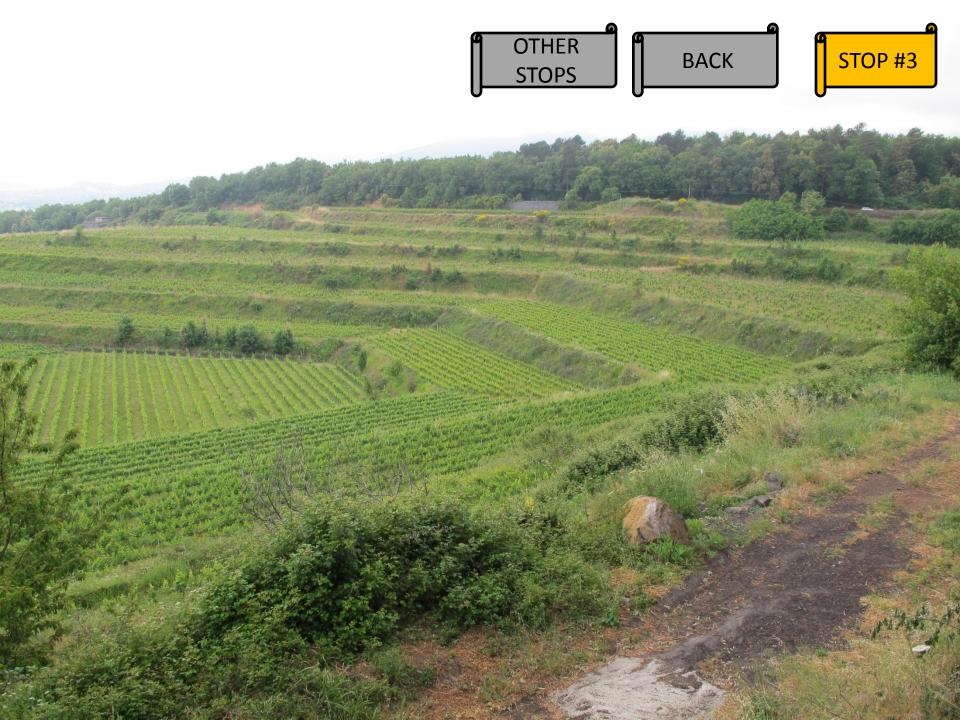

## Start fieldtrip

Blue arrows indicate where the next stop is geographically from where you are.

Click on red box to visit field trip stop.

| 999            |                     |                   | Start fieldtrip                                                       |
|----------------|---------------------|-------------------|-----------------------------------------------------------------------|
| -0             | Location:           |                   |                                                                       |
|                | Date:               |                   | Tips on observing:                                                    |
| -9             | STOP #1:            |                   | <ul><li>Topography?</li><li>Structure of rocks?</li></ul>             |
| -0<br>-0<br>-0 | Observations        | <u>Inferences</u> | <ul><li>Rock color?</li><li>Rock texture?</li><li>Vesicles?</li></ul> |
| _0             | STOP #2:            |                   | vesicies.                                                             |
| -0             | <u>Observations</u> | <u>Inferences</u> |                                                                       |
| _0             | STOP #3:            |                   |                                                                       |
| -0<br>-0<br>-0 | <u>Observations</u> | <u>Inferences</u> |                                                                       |
| -0             | STOP #4a:           |                   |                                                                       |
| _0             |                     |                   |                                                                       |
|                | <u>Observations</u> | <u>Inferences</u> |                                                                       |
| -0<br>-0<br>-0 | STOP #4b:           |                   |                                                                       |
|                | Observations        | lu fa va va a a a |                                                                       |
| -0             | <u>Observations</u> | <u>Inferences</u> |                                                                       |