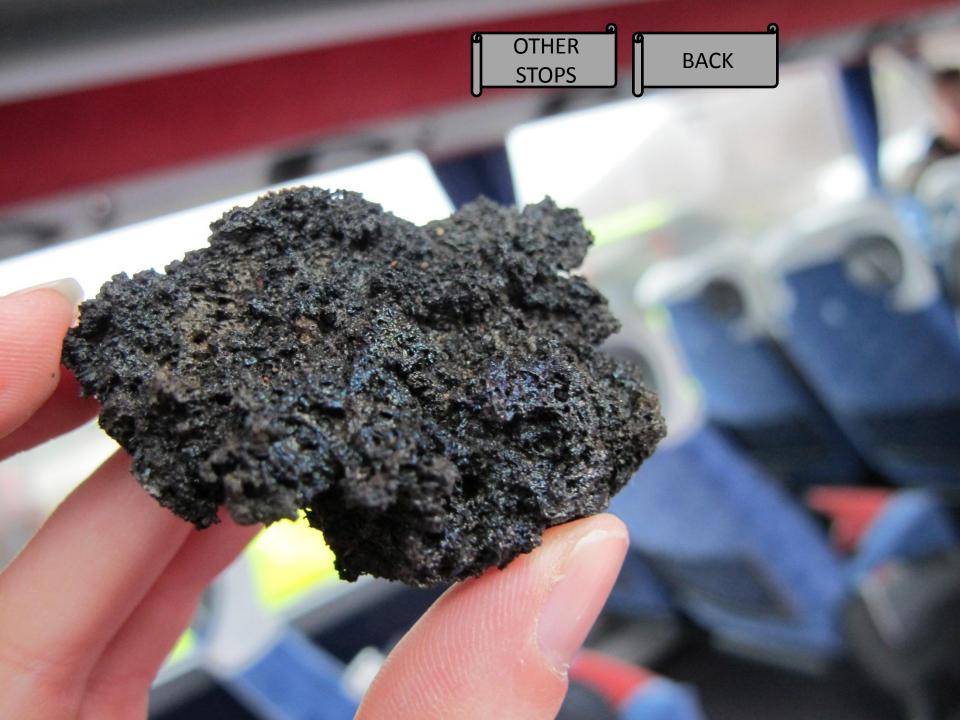

## Start fieldtrip

Blue arrows indicate where the next stop is geographically from where you are.

Click on red box to visit field trip stop.

| 999            |                     |                   | Start fieldtrip                                                       |
|----------------|---------------------|-------------------|-----------------------------------------------------------------------|
| -0             | Location:           |                   |                                                                       |
|                | Date:               |                   | Tips on observing:                                                    |
| -9             | STOP #1:            |                   | <ul><li>Topography?</li><li>Structure of rocks?</li></ul>             |
| -0<br>-0<br>-0 | Observations        | <u>Inferences</u> | <ul><li>Rock color?</li><li>Rock texture?</li><li>Vesicles?</li></ul> |
| _0             | STOP #2:            |                   | vesicies.                                                             |
| -0             | <u>Observations</u> | <u>Inferences</u> |                                                                       |
| _0             | STOP #3:            |                   |                                                                       |
| -0<br>-0<br>-0 | <u>Observations</u> | <u>Inferences</u> |                                                                       |
| -0             | STOP #4a:           |                   |                                                                       |
| _0             |                     |                   |                                                                       |
|                | <u>Observations</u> | <u>Inferences</u> |                                                                       |
| -0<br>-0<br>-0 | STOP #4b:           |                   |                                                                       |
|                | Observations        | lu fa va va a a a |                                                                       |
| -0             | <u>Observations</u> | <u>Inferences</u> |                                                                       |