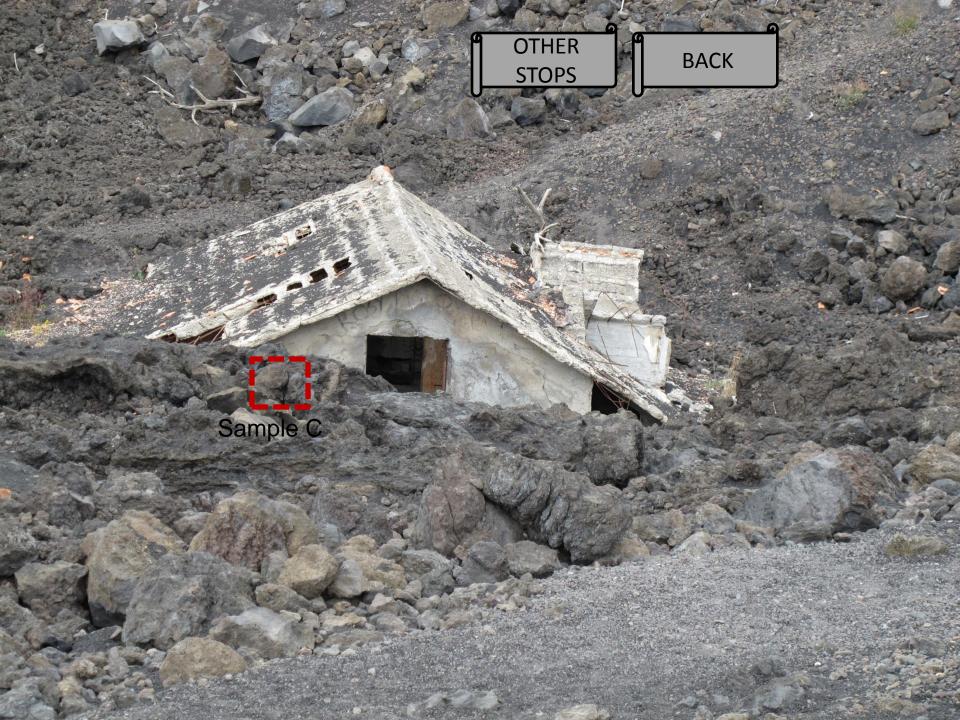

## Start fieldtrip

Blue arrows indicate where the next stop is geographically from where you are.

Click on red box to visit field trip stop.

| 999            |                     |                   | Start fieldtrip                                                       |
|----------------|---------------------|-------------------|-----------------------------------------------------------------------|
| -0             | Location:           |                   |                                                                       |
|                | Date:               |                   | Tips on observing:                                                    |
| -9             | STOP #1:            |                   | <ul><li>Topography?</li><li>Structure of rocks?</li></ul>             |
| -0<br>-0<br>-0 | Observations        | <u>Inferences</u> | <ul><li>Rock color?</li><li>Rock texture?</li><li>Vesicles?</li></ul> |
| _0             | STOP #2:            |                   | vesicies.                                                             |
| -0             | <u>Observations</u> | <u>Inferences</u> |                                                                       |
| _0             | STOP #3:            |                   |                                                                       |
| -0<br>-0<br>-0 | <u>Observations</u> | <u>Inferences</u> |                                                                       |
| -0             | STOP #4a:           |                   |                                                                       |
| _0             |                     |                   |                                                                       |
|                | <u>Observations</u> | <u>Inferences</u> |                                                                       |
| -0<br>-0<br>-0 | STOP #4b:           |                   |                                                                       |
|                | Observations        | lu fa va va a a a |                                                                       |
| -0             | <u>Observations</u> | <u>Inferences</u> |                                                                       |