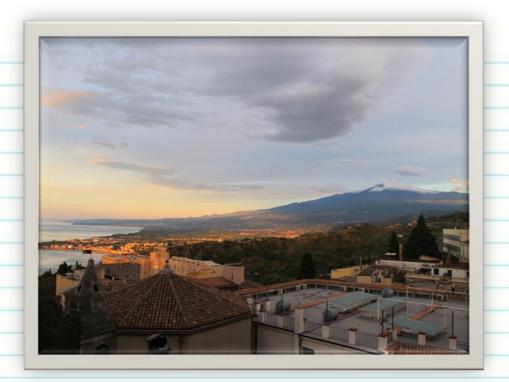

## Mount Etna Sicily, Italy

Start fieldtrip

How to navigate





## Fieldtrip guide:

Laura Lukes

Photos ©2012

lukes.laura@gmail.com

## How to go on the fieldtrip

Gray scrolls indicate links to other stops or resources

Yellow scrolls indicate your current location

## Start fieldtrip





Blue arrows indicate where the next stop is geographically from where you are.

Click on red box to visit field trip stop.

| 999            |                     |                   | Start fieldtrip                                                       |
|----------------|---------------------|-------------------|-----------------------------------------------------------------------|
| -0             | Location:           |                   |                                                                       |
|                | Date:               |