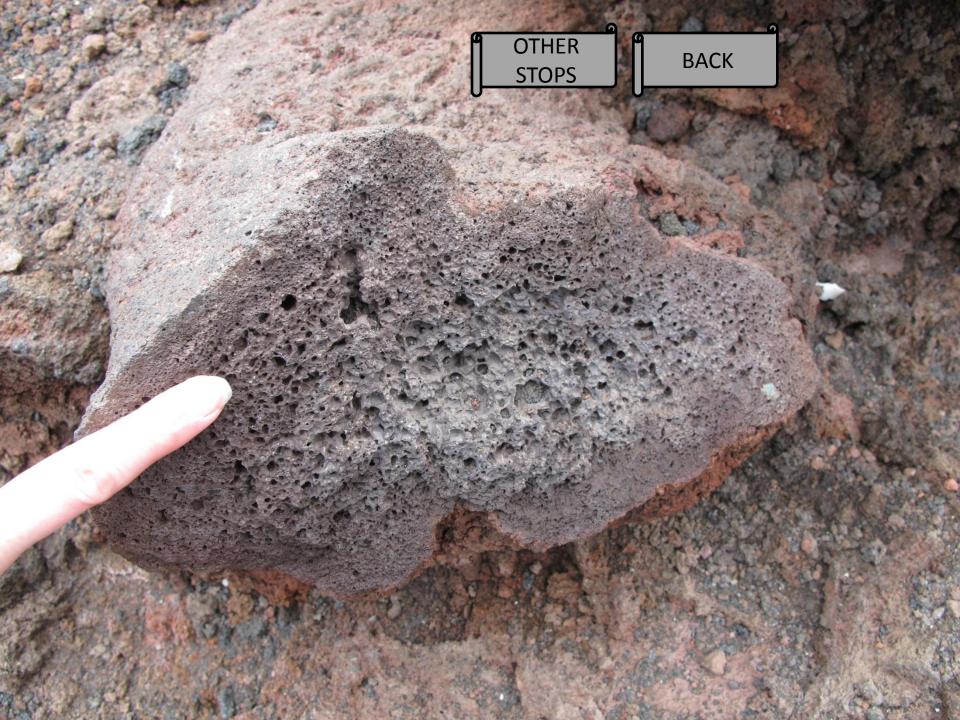

## Start fieldtrip

Blue arrows indicate where the next stop is geographically from where you are.

Click on red box to visit field trip stop.

| 999            |                     |                   | Start fieldtrip                                                       |
|----------------|---------------------|-------------------|-----------------------------------------------------------------------|
| -0             | Location:           |                   |                                                                       |
|                | Date:               |                   | Tips on observing:                                                    |
| -9             | STOP #1:            |                   | <ul><li>Topography?</li><li>Structure of rocks?</li></ul>             |
| -0<br>-0<br>-0 | Observations        | <u>Inferences</u> | <ul><li>Rock color?</li><li>Rock texture?</li><li>Vesicles?</li></ul> |
| _0             | STOP #2:            |                   | vesicies.                                                             |
| -0             | <u>Observations</u> | <u>Inferences</u> |                                                                       |
| _0             | STOP #3:            |                   |                                                                       |
| -0<br>-0<br>-0 | <u>Observations</u> | <u>Inferences</u> |                                                                       |
| -0             | STOP #4a:           |                   |                                                                       |
| _0             |                     |                   |                                                                       |
|                | <u>Observations</u> | <u>Inferences</u> |                                                                       |
| -0<br>-0<br>-0 | STOP #4b:           |                   |                                                                       |
|                | Observations        | lu fa va va a a a |                                                                       |
| -0             | <u>Observations</u> | <u>Inferences</u> |                                                                       |