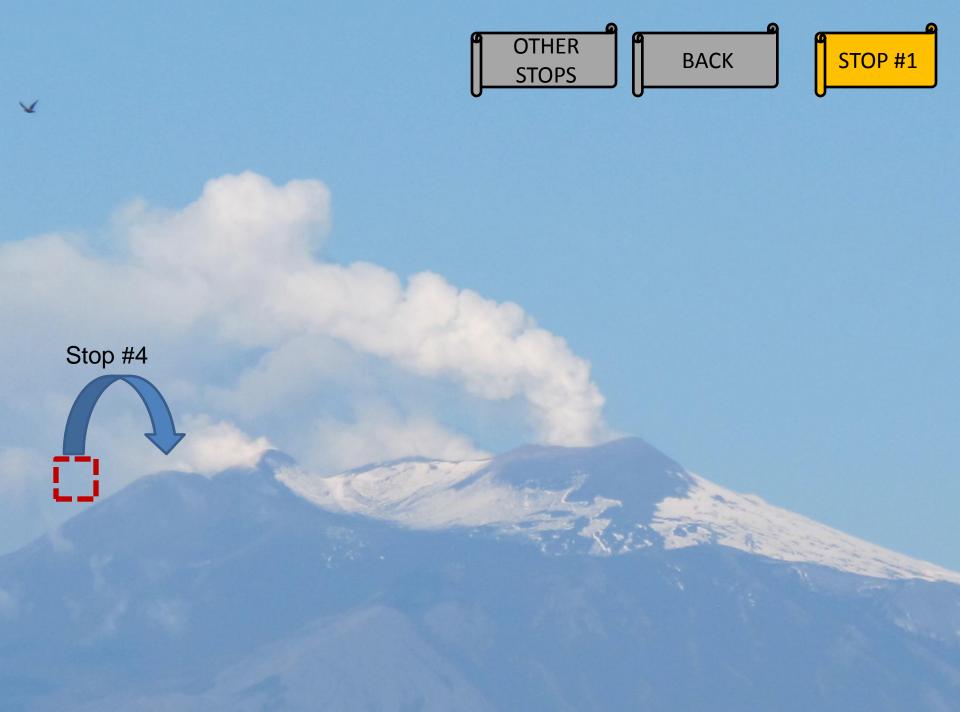

## How to go on the fieldtrip

Gray scrolls indicate links to other stops or resources

Yellow scrolls indicate your current location

## Start fieldtrip

Blue arrows indicate where the next stop is geographically from where you are.

Click on red box to visit field trip stop.

| 999            |                     |                   | Start fieldtrip                                                       |
|----------------|---------------------|-------------------|-----------------------------------------------------------------------|
| -0             | Location:           |                   |                                                                       |
|                | Date:               |                   | Tips on observing:                                                    |
| -9             | STOP #1:            |                   | <ul><li>Topography?</li><li>Structure of rocks?</li></ul>             |
| -0<br>-0<br>-0 | Observations        | <u>Inferences</u> | <ul><li>Rock color?</li><li>Rock texture?</li><li>Vesicles?</li></ul> |
| _0             | STOP #2:            |                   | vesicies.                                                             |
| -0             | <u>Observations</u> | <u>Inferences</u> |                                                                       |
| _0             | STOP #3:            |                   |                                                                       |
| -0<br>-0<br>-0 | <u>Observations</u> | <u>Inferences</u> |                                                                       |
| -0             | STOP #4a:           |                   |                                                                       |
| _0             |                     |                   |                                                                       |
|                | <u>Observations</u> | <u>Inferences</u> |                                                                       |
| -0<br>-0<br>-0 | STOP #4b:           |                   |                                                                       |
|                | Observations        | lu fa va va a a a |                                                                       |
| -0             | <u>Observations</u> | <u>Inferences</u> |                                                                       |