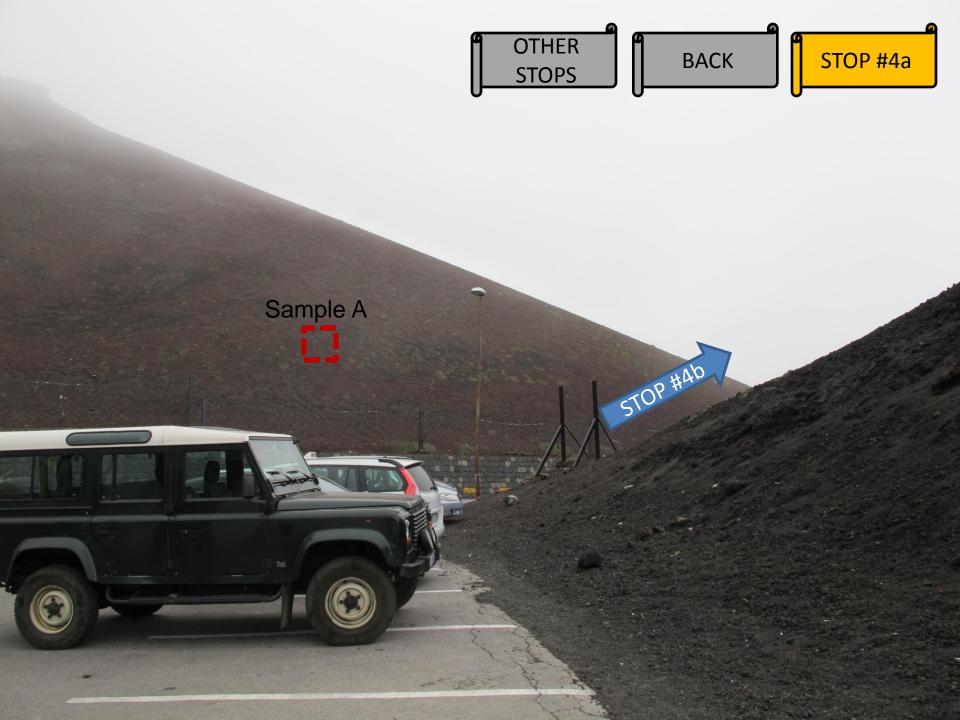

## How to go on the fieldtrip

Gray scrolls indicate links to other stops or resources

Yellow scrolls indicate your current location

## Start fieldtrip

Blue arrows indicate where the next stop is geographically from where you are.

Click on red box to visit field trip stop.

| 999            |                     |                   | Start fieldtrip                                                       |
|----------------|---------------------|-------------------|-----------------------------------------------------------------------|
| -0             | Location:           |                   |                                                                       |
|                | Date:               |                   | Tips on observing:                                                    |
| -9             | STOP #1:            |                   | <ul><li>Topography?</li><li>Structure of rocks?</li></ul>             |
| -0<br>-0<br>-0 | Observations        | <u>Inferences</u> | <ul><li>Rock color?</li><li>Rock texture?</li><li>Vesicles?</li></ul> |
| _0             | STOP #2:            |                   | vesicies.                                                             |
| -0             | <u>Observations</u> | <u>Inferences</u> |                                                                       |
| _0             | STOP #3:            |                   |                                                                       |
| -0<br>-0<br>-0 | <u>Observations</u> | <u>Inferences</u> |                                                                       |
| -0             | STOP #4a:           |                   |                                                                       |
| _0             |                     |                   |                                                                       |
|                | <u>Observations</u> | <u>Inferences</u> |                                                                       |
| -0<br>-0<br>-0 | STOP #4b:           |                   |                                                                       |
|                | Observations        | lu fa va va a a a |                                                                       |
| -0             | <u>Observations</u> | <u>Inferences</u> |                                                                       |