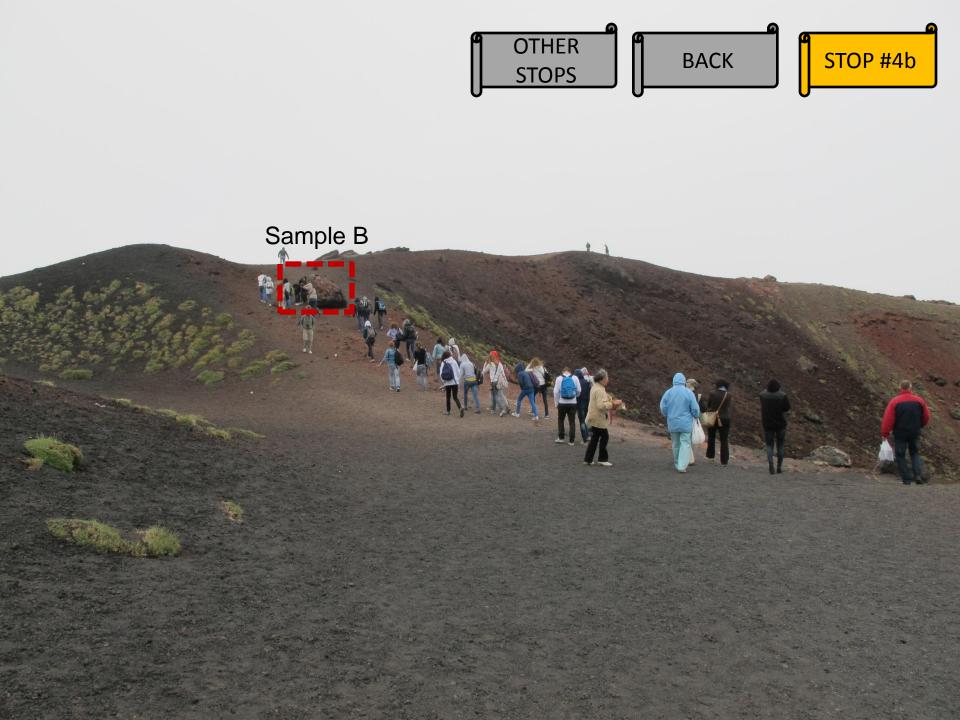

## How to go on the fieldtrip

Gray scrolls indicate links to other stops or resources

Yellow scrolls indicate your current location

## Start fieldtrip

Blue arrows indicate where the next stop is geographically from where you are.

Click on red box to visit field trip stop.

| 999            |                     |                   | Start fieldtrip                                                       |
|----------------|---------------------|-------------------|-----------------------------------------------------------------------|
| -0             | Location:           |                   |                                                                       |
|                | Date:               |                   | Tips on observing:                                                    |
| -9             | STOP #1:            |                   | <ul><li>Topography?</li><li>Structure of rocks?</li></ul>             |
| -0<br>-0<br>-0 | Observations        | <u>Inferences</u> | <ul><li>Rock color?</li><li>Rock texture?</li><li>Vesicles?</li></ul> |
| _0             | STOP #2:            |                   | vesicies.                                                             |
| -0             | <u>Observations</u> | <u>Inferences</u> |                                                                       |
| _0             | STOP #3:            |                   |                                                                       |
| -0<br>-0<br>-0 | <u>Observations</u> | <u>Inferences</u> |                                                                       |
| -0             | STOP #4a:           |                   |                                                                       |
| _0             |                     |                   |                                                                       |
|                | <u>Observations</u> | <u>Inferences</u> |                                                                       |
| -0<br>-0<br>-0 | STOP #4b:           |                   |                                                                       |
|                | Observations        | lu fa va va a a a |                                                                       |
| -0             | <u>Observations</u> | <u>Inferences</u> |                                                                       |