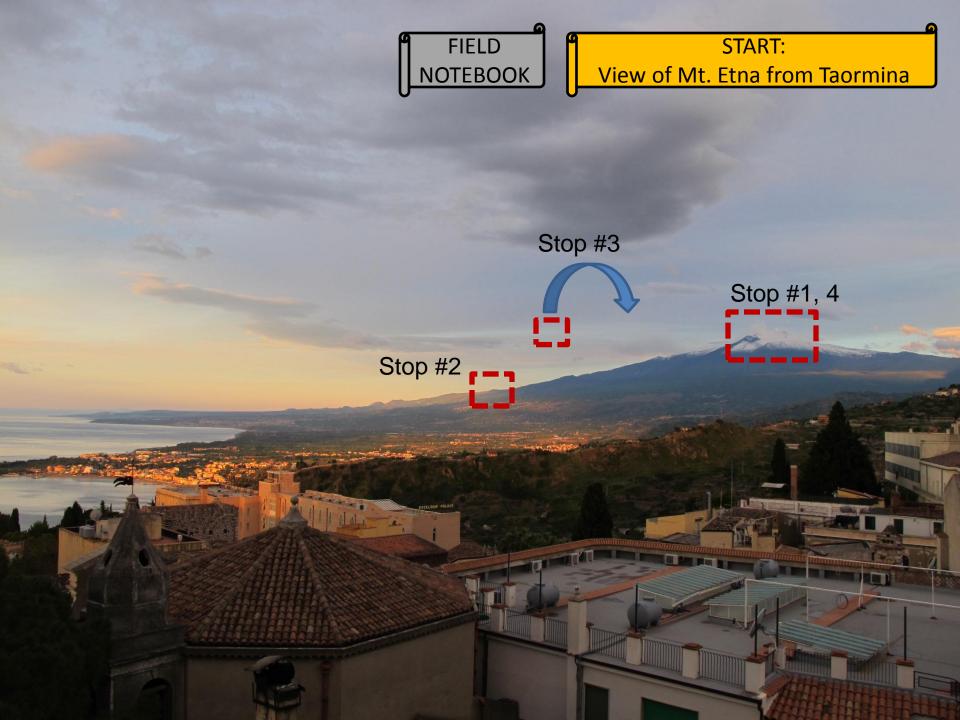

## How to go on the fieldtrip

Gray scrolls indicate links to other stops or resources

Yellow scrolls indicate your current location

## Start fieldtrip

Blue arrows indicate where the next stop is geographically from where you are.

Click on red box to visit field trip stop.

| 999            |                     |                   | Start fieldtrip                                                       |
|----------------|---------------------|-------------------|-----------------------------------------------------------------------|
| -0             | Location:           |                   |                                                                       |
|                | Date:               |                   | Tips on observing:                                                    |
| -9             | STOP #1:            |                   | <ul><li>Topography?</li><li>Structure of rocks?</li></ul>             |
| -0<br>-0<br>-0 | Observations        | <u>Inferences</u> | <ul><li>Rock color?</li><li>Rock texture?</li><li>Vesicles?</li></ul> |
| _0             | STOP #2:            |                   | vesicies.                                                             |
| -0             | <u>Observations</u> | <u>Inferences</u> |                                                                       |
| _0             | STOP #3:            |                   |                                                                       |
| -0<br>-0<br>-0 | <u>Observations</u> | <u>Inferences</u> |                                                                       |
| -0             | STOP #4a:           |                   |                                                                       |
| _0             |                     |                   |                                                                       |
|                | <u>Observations</u> | <u>Inferences</u> |                                                                       |
| -0<br>-0<br>-0 | STOP #4b:           |                   |                                                                       |
|                | Observations        | lu fa va va a a a |                                                                       |
| -0             | <u>Observations</u> | <u>Inferences</u> |                                                                       |