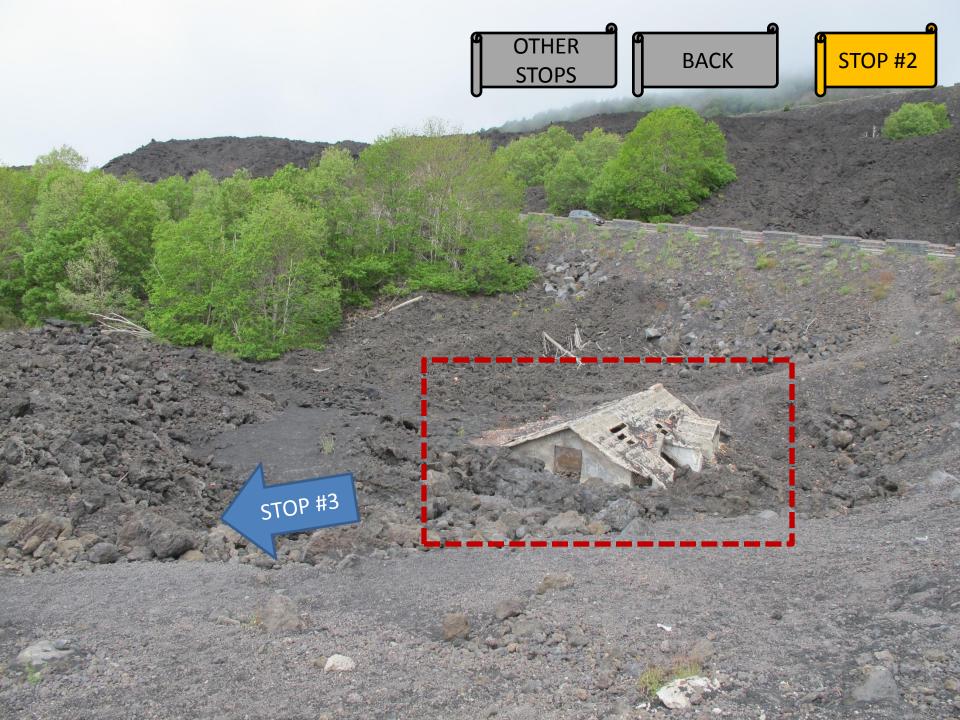

## Start fieldtrip

Blue arrows indicate where the next stop is geographically from where you are.

Click on red box to visit field trip stop.

| 999            |                     |                   | Start fieldtrip                                                       |
|----------------|---------------------|-------------------|-----------------------------------------------------------------------|
| -0             | Location:           |                   |                                                                       |
|                | Date:               |                   | Tips on observing:                                                    |
| -9             | STOP #1:            |                   | <ul><li>Topography?</li><li>Structure of rocks?</li></ul>             |
| -0<br>-0<br>-0 | Observations        | <u>Inferences</u> | <ul><li>Rock color?</li><li>Rock texture?</li><li>Vesicles?</li></ul> |
| _0             | STOP #2:            |                   | vesicies.                                                             |
| -0             | <u>Observations</u> | <u>Inferences</u> |                                                                       |
| _0             | STOP #3:            |                   |                                                                       |
| -0<br>-0<br>-0 | <u>Observations</u> | <u>Inferences</u> |                                                                       |
| -0             | STOP #4a:           |                   |                                                                       |
| _0             |                     |                   |                                                                       |
|                | <u>Observations</u> | <u>Inferences</u> |                                                                       |
| -0<br>-0<br>-0 | STOP #4b:           |                   |                                                                       |
|                | Observations        | lu fa va va a a a |                                                                       |
| -0             | <u>Observations</u> | <u>Inferences</u> |                                                                       |