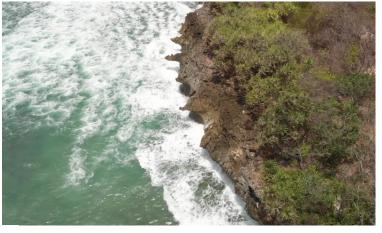

## Land Shapers Student Sheet

Sketch your observations about where the sand is after each trial.

I noticed that the sand \_\_\_\_\_

the more that the wind blew against it.

Draw arrows showing where water was hitting the rock cliff. What observations did you make about the waves and the rocks?