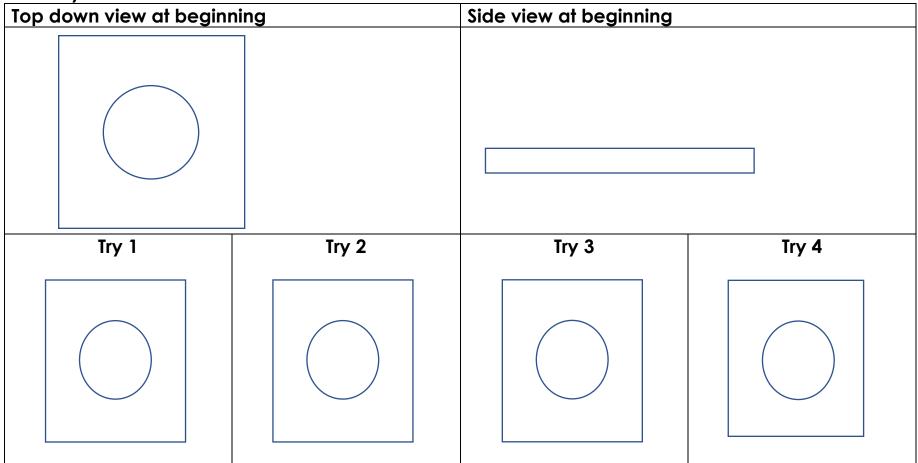

## Land Shapers Student Sheet

Sketch your observations about where the sand is after each trial.

I noticed that the sand \_\_\_\_\_

the more that the wind blew against it.

Draw arrows showing where water was hitting the rock cliff. What observations did you make about the waves and the rocks?