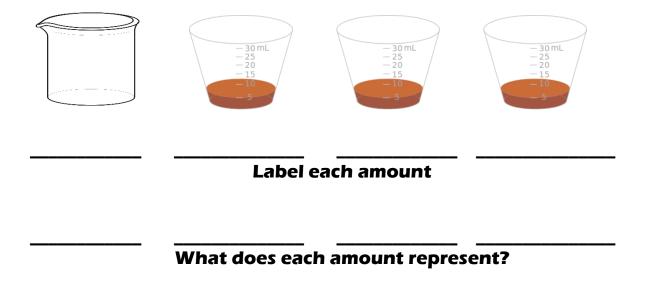

## What are places that water is found on the Earth?

|  | Total: 1000 ml  Saltwater =ml |
|--|-------------------------------|

Look back at your list above and divide your water sources into two categories – freshwater and saltwater.

Freshwater = \_\_\_\_ml

| Freshwater Sources | Saltwater Sources |  |  |  |
|--------------------|-------------------|--|--|--|
|                    |                   |  |  |  |
|                    |                   |  |  |  |
|                    |                   |  |  |  |
|                    |                   |  |  |  |
|                    |                   |  |  |  |
|                    |                   |  |  |  |
|                    |                   |  |  |  |
|                    |                   |  |  |  |