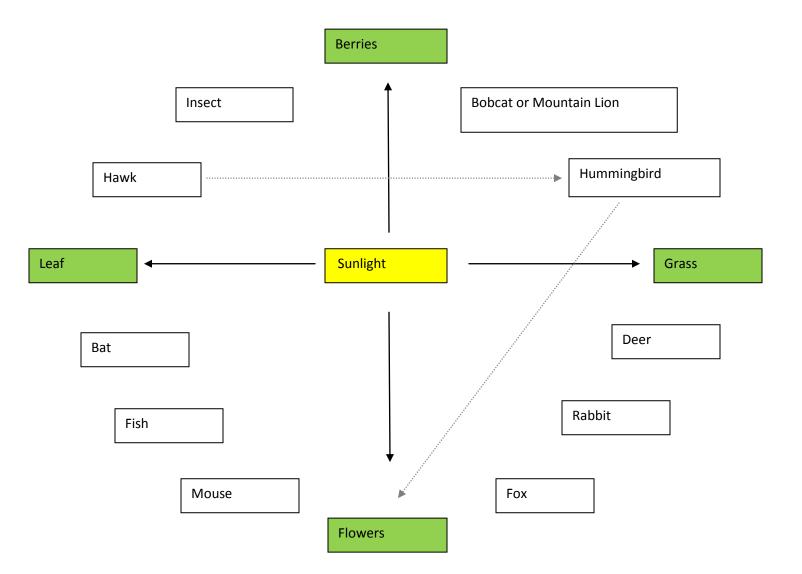

3. Place a check ( $\sqrt{}$ ) by the animal that is currently endangered in Kentucky.

4. What could happen to our forest food web if the endangered animal in question 3 became extinct?

5. The diagram below shows factors we have used to complete food chains in class. Starting with the sun, connect the organisms into 5 different food chains to form a food web. There are many "correct" answers.

The "Hawk ► Hummingbird ► Flower" chain has been completed for you.