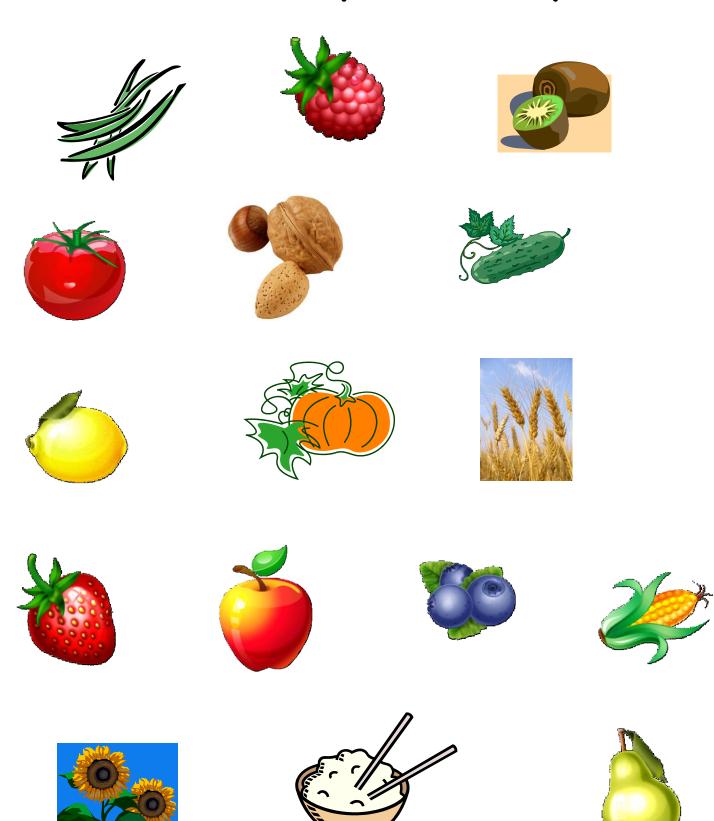

| _ |  |
|   |                                            |  |   |   |   |   |  |   |   |   |  |  |   |   |   |   |   |   |   |   |   |  |  |   |   |   |   |   |   |   |  | _ | _ | _ | _ |   |   |  |

| hive? What a in is | ive? | ive? What | a | in | is |
|--------------------|------|-----------|---|----|----|
|--------------------|------|-----------|---|----|----|

| Name |
|------|
|------|



#### the nectar

| Write the word: Where | Draw a picture: |
|-----------------------|-----------------|
| Glue the sentence:    |                 |
| Write the sentence    |                 |
| ©                     |                 |



do bees Where nectar? get

Name\_\_\_\_



### Parts of a bee

head thorax abdomen leg eye wing

Queen Bee Worker Bee



# What foods are pollinated by bees?



## What foods are pollinated by bees?