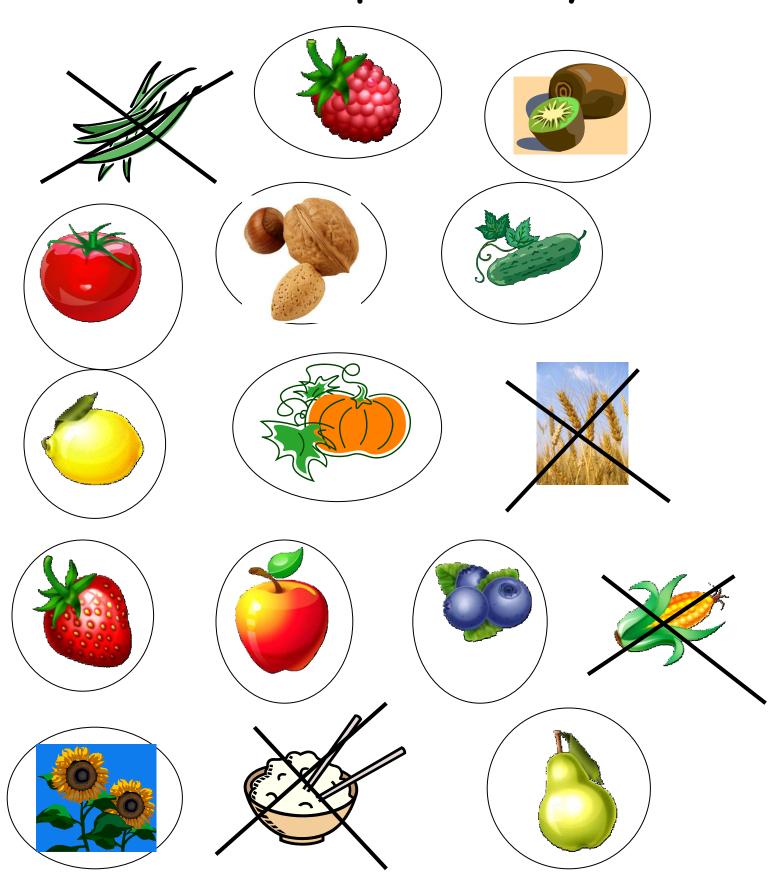

|  |   |   |   |   |  |   |   |   |  |  |   |   |   |   |   |   |   |   |   |  |  |   |   |   |   |   |   |   |  | _ | _ | _ | _ |   |   |  |

| hive? What a in is | ive? | ive? What | a | in | is |
|--------------------|------|-----------|---|----|----|
|--------------------|------|-----------|---|----|----|

| Name |
|------|
|------|



#### the nectar

| Write the word: Where | Draw a picture: |
|-----------------------|-----------------|
| Glue the sentence:    |                 |
| Write the sentence    |                 |
| ©                     |                 |



do bees Where nectar? get

Name\_\_\_\_



### Parts of a bee

head thorax abdomen leg eye wing

Queen Bee Worker Bee



# What foods are pollinated by bees?



## What foods are pollinated by bees?