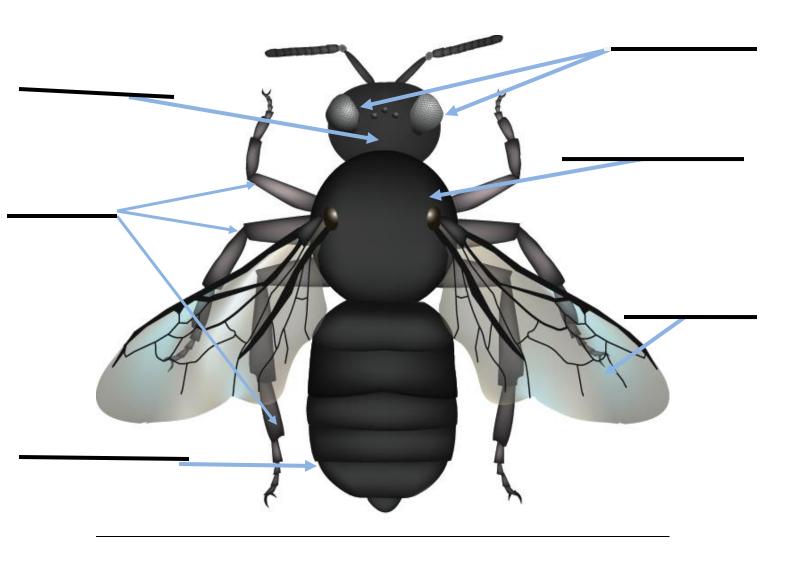

| - |  | _ | _ | - |  |  | _ | _ | - | - | - | _ | _ | _ | _ |  |  | _ | _ | _ | - | _ | _ | _ |  | _ |   |   | _ | _ | _ |  |
|   |                                            |  |   |   |   |   |  |   |   |   |  |  |   |   |   |   |   |   |   |   |   |  |  |   |   |   |   |   |   |   |  | _ | _ | _ | _ |   |   |  |

| hive? What a in is | ive? | ive? What | a | in | is |
|--------------------|------|-----------|---|----|----|
|--------------------|------|-----------|---|----|----|

| Name |
|------|
|------|



#### the nectar

| Write the word: Where | Draw a picture: |
|-----------------------|-----------------|
| Glue the sentence:    |                 |
| Write the sentence    |                 |
| ©                     |                 |



do bees Where nectar? get

Name\_\_\_\_



### Parts of a bee

head thorax abdomen leg eye wing

Queen Bee Worker Bee



# What foods are pollinated by bees?



## What foods are pollinated by bees?