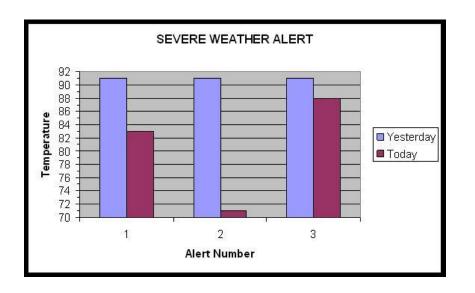

# Severe Weather Alert Chart

|                 | Yesterday's<br>Forecast | Severe Weather Alert | Severe Weather Alert<br>2 | Severe Weather Alert<br>3 |
|-----------------|-------------------------|----------------------|---------------------------|---------------------------|
|                 | 5 mph                   | 111 mph              | 164 mph                   | 30 mph                    |
|                 | 980 mb                  | 964 mb               | 900 mb                    | 920 mb                    |
| Junear Constant | 0 inches                | 9 in                 | ½ in                      | 2 in                      |

| THE PROPERTY AND A DESCRIPTION OF THE PR | see graph     | see graph      | see graph       | see graph         |
|--------------------------------------------------------------------------------------------------------------------------------------------------------------------------------------------------------------------------------------------------------------------------------------------------------------------------------------------------------------------------------------------------------------------------------------------------------------------------------------------------------------------------------------------------------------------------------------------------------------------------------------------------------------------------------------------------------------------------------------------------------------------------------------------------------------------------------------------------------------------------------------------------------------------------------------------------------------------------------------------------------------------------------------------------------------------------------------------------------------------------------------------------------------------------------------------------------------------------------------------------------------------------------------------------------------------------------------------------------------------------------------------------------------------------------------------------------------------------------------------------------------------------------------------------------------------------------------------------------------------------------------------------------------------------------------------------------------------------------------------------------------------------------------------------------------------------------------------------------------------------------------------------------------------------------------------------------------------------------------------------------------------------------------------------------------------------------------------------------------------------------|---------------|----------------|-----------------|-------------------|
| Cloud cover                                                                                                                                                                                                                                                                                                                                                                                                                                                                                                                                                                                                                                                                                                                                                                                                                                                                                                                                                                                                                                                                                                                                                                                                                                                                                                                                                                                                                                                                                                                                                                                                                                                                                                                                                                                                                                                                                                                                                                                                                                                                                                                    | cirrus clouds | stratus clouds | funnel<br>cloud | cumulo-<br>nimbus |
| Precipitation                                                                                                                                                                                                                                                                                                                                                                                                                                                                                                                                                                                                                                                                                                                                                                                                                                                                                                                                                                                                                                                                                                                                                                                                                                                                                                                                                                                                                                                                                                                                                                                                                                                                                                                                                                                                                                                                                                                                                                                                                                                                                                                  | none          | heavy rain     | none            | possible hail     |