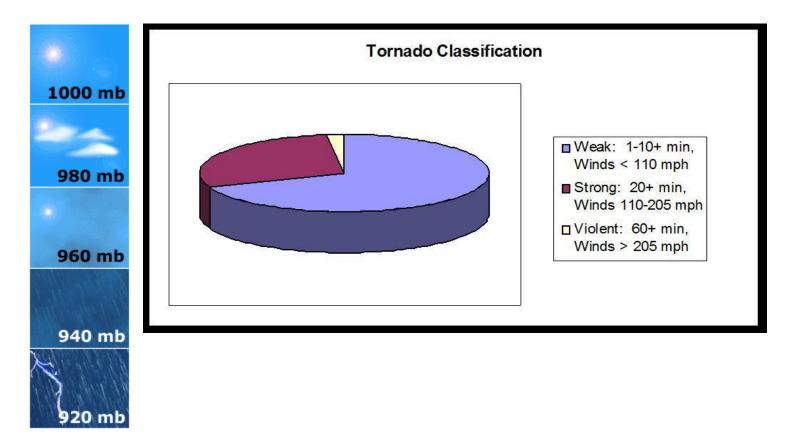

www.weatherwizkids.com/weather-tornado.htm

http://teacher.scholastic.com/activities/wwatch/tornadoes/index.htm

www.theweatherchannelkids.com/weather-ed/weather-encyclopedia/tornadoes/

http://curriculumbits.com/prodimages/details/geography/Tornadoes.swf